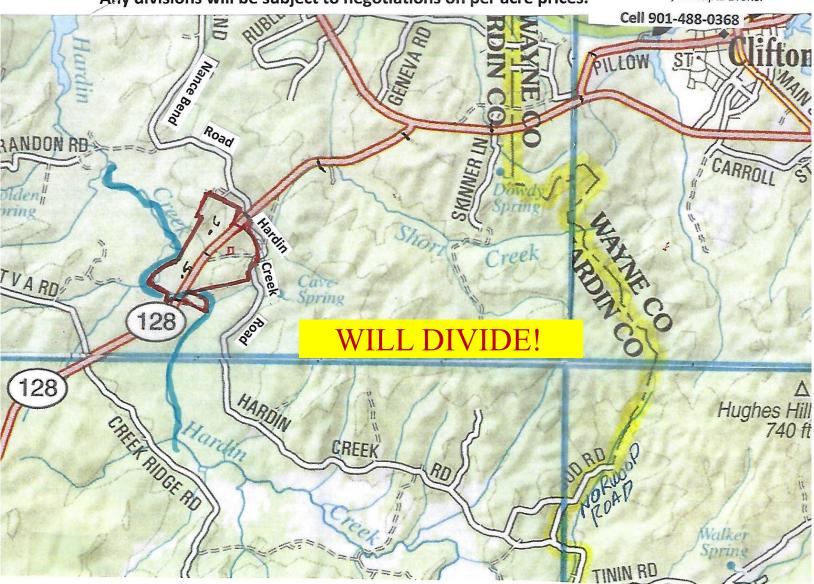

## 206 ACRES HARDIN CO TN CREEK AND TIMBER LAND

**LOCATION**: On both sides HWY 128, 9.5 miles North of HWY 64 East, of Savannah and 4.5 miles Southwest of Clifton. Extensive frontage on both sides of HWY 128, Hardin Creek Road, Streaming Waters Loop Road and Hardin Creek.

PURCHASE PRICE: \$658,000.00, based upon \$3,191.00 per tax roll acres of 206.1

Any divisions will be subject to negotiations on per acre prices. BILL GATES, Principal Broker

EILL GATES, Principal Broker Cell 901-488-0368