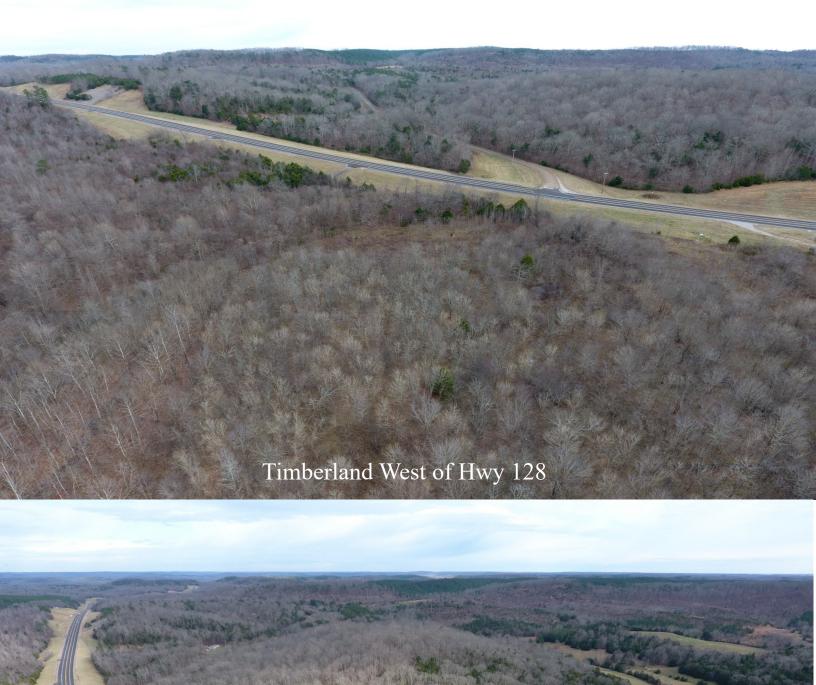

## 206 ACRES HARDIN CO TN CREEK AND TIMBER LAND

**LOCATION**: On both sides HWY 128, 9.5 miles North of HWY 64 East, of Savannah and 4.5 miles Southwest of Clifton. Extensive frontage on both sides of HWY 128, Hardin Creek Road, Streaming Waters Loop Road and Hardin Creek.

**DESCRIPTION:** 18 to 20 year old select cut hardwood timberland, presently leased for deer and turkey hunting, with division possibilities for hunting clubs or hobby farms. Water and electric utilities are available on creek and road frontage.