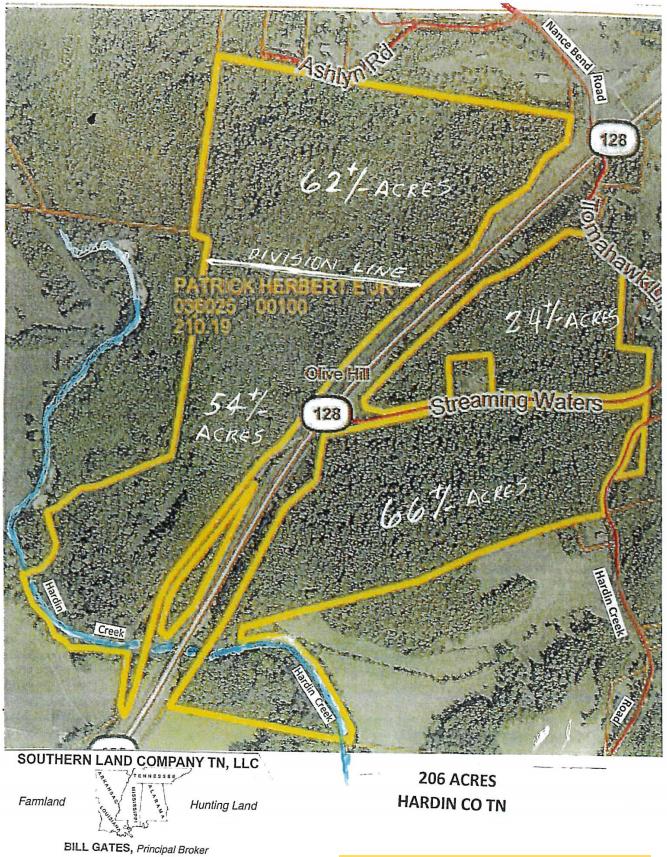

**DESCRIPTION:** 18 to 20 year old select cut hardwood timberland, presently leased for deer and turkey hunting, with division possibilities for hunting clubs or hobby farms. Water and electric utilities are available on creek and road frontage.

PURCHASE PRICE: \$658,000.00, based upon \$3,191.00 per tax roll acres of 206.1

Any divisions will be subject to negotiations on per acre prices. BILL GATES, Principal Broker

EILL GATES, Principal Broker Cell 901-488-0368

DIVISION PRICES UPON REQUEST