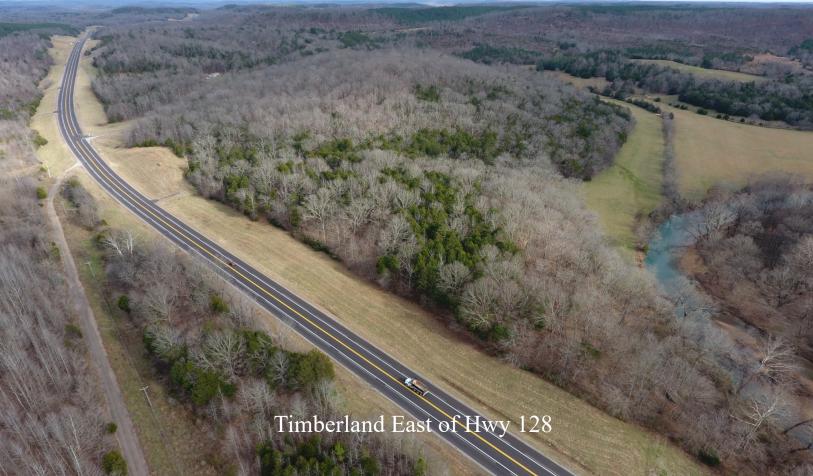

## 206 ACRES HARDIN CO TN CREEK AND TIMBER LAND

**LOCATION**: On both sides HWY 128, 9.5 miles North of HWY 64 East, of Savannah and 4.5 miles Southwest of Clifton. Extensive frontage on both sides of HWY 128, Hardin Creek Road, Streaming Waters Loop Road and Hardin Creek.

**DESCRIPTION:** 18 to 20 year old select cut hardwood timberland, presently leased for deer and turkey hunting, with division possibilities for hunting clubs or hobby farms. Water and electric utilities are available on creek and road frontage.