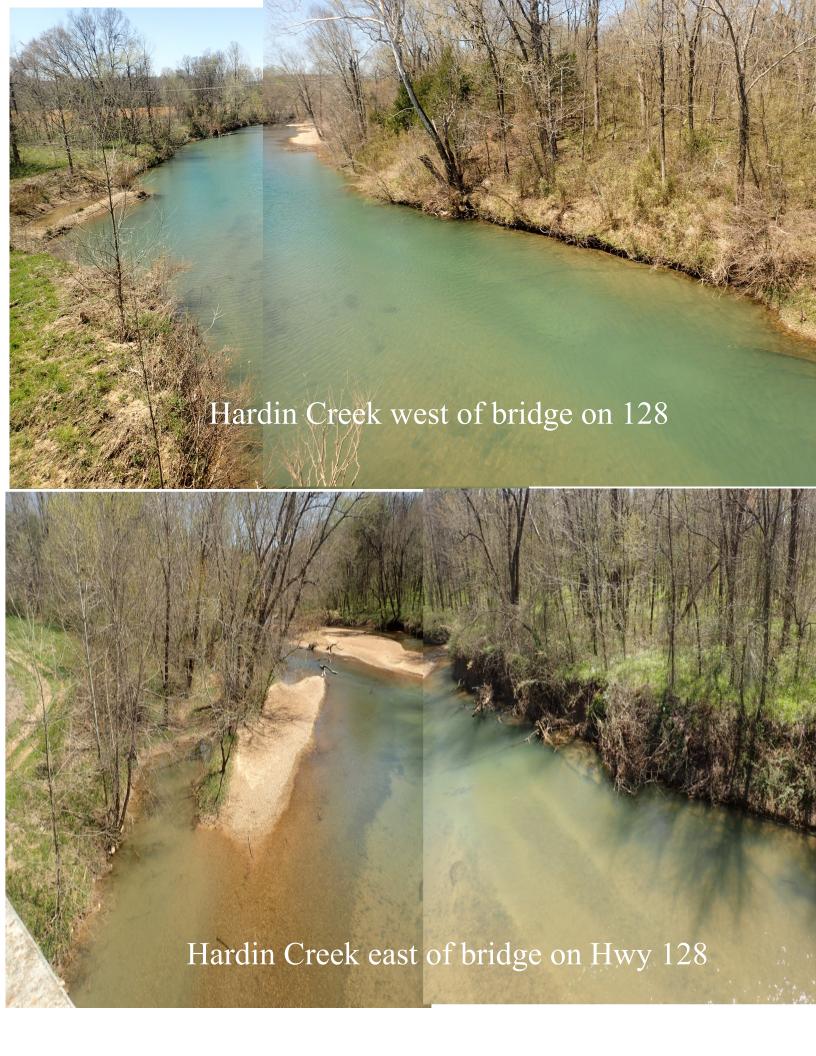

## 206 ACRES HARDIN CO TN CREEK AND TIMBER LAND

**LOCATION**: On both sides HWY 128, 9.5 miles North of HWY 64 East, of Savannah and 4.5 miles Southwest of Clifton. Extensive frontage on both sides of HWY 128, Hardin Creek Road, Streaming Waters Loop Road and Hardin Creek.

**DESCRIPTION:** 18 to 20 year old select cut hardwood timberland, presently leased for deer and turkey hunting, with division possibilities for hunting clubs or hobby farms. Water and electric utilities are available on creek and road frontage.