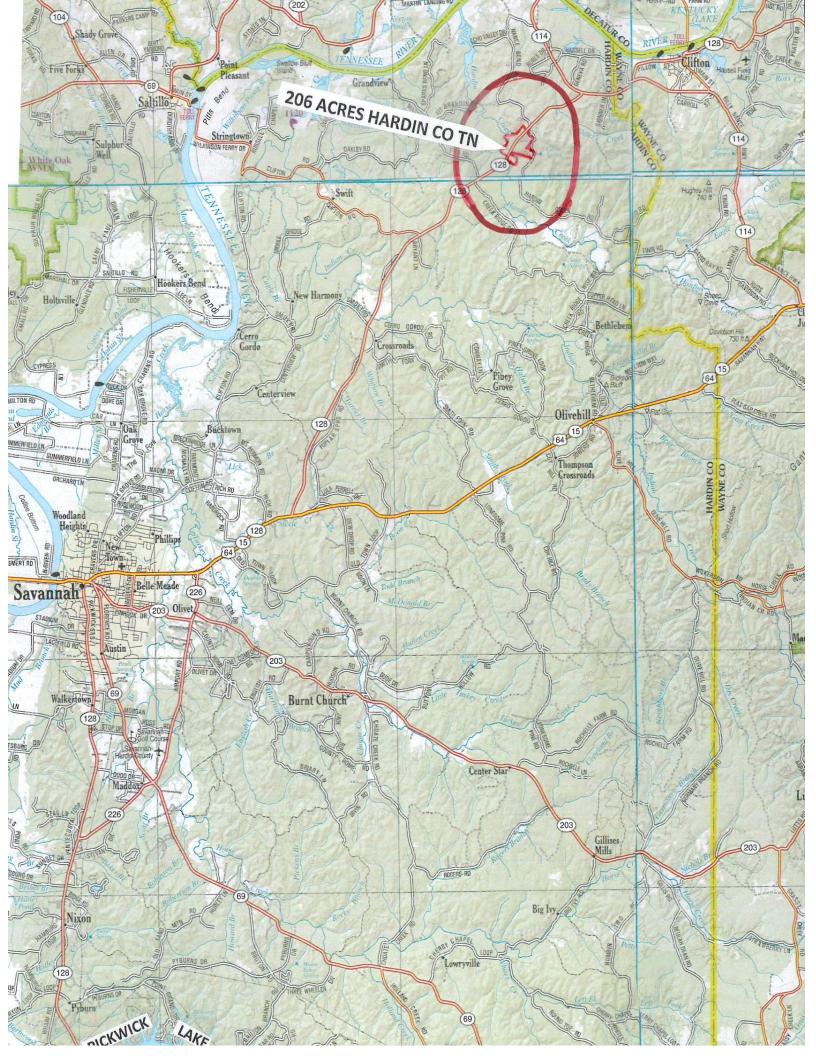

## 206 ACRES HARDIN CO TN CREEK AND TIMBER LAND

**LOCATION**: On both sides HWY 128, 9.5 miles North of HWY 64 East, of Savannah and 4.5 miles Southwest of Clifton. Extensive frontage on both sides of HWY 128, Hardin Creek Road, Streaming Waters Loop Road and Hardin Creek.

PURCHASE PRICE: \$658,000.00, based upon \$3,191.00 per tax roll acres of 206.1

Any divisions will be subject to negotiations on per acre prices. BILL GATES, Principal Broker

EILL GATES, Principal Broker Cell 901-488-0368