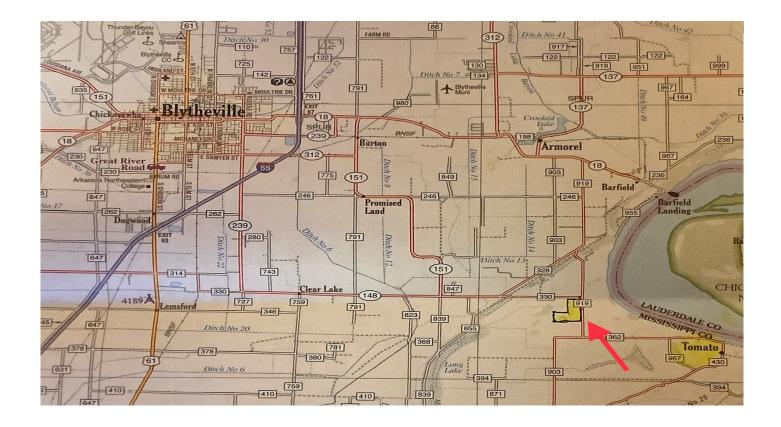

## 120+/- Acres - Mississippi County, AR Farm Land with outstanding Duck Hunting

**Location:** North on I-55 toward Blytheville to Exit 67, East on 18 approximately 8 miles, South on County Road 919 approximately 3 miles. Property located on right inside the levee. (11 miles to Blytheville, AR) (94 miles to Memphis, TN)

120+/- acres located in Mississippi County between Blytheville and Tomato Arkansas. Income producing 105acres of tillable grounds with yields in Wheat, Soybeans and Cotton from FSA-156EZ. Waterfowl hunting habitat along the southeast 15+/- acres neighboring approximately 1500 acre Hunting Club in "crp" and other adjoining farmland used for Deer and Duck hunting. Water structures along road helping control the natural flow of water from Mississippi River just 1/4 mile away. Pertinent details to 156-EZ and tenant rent rates will be discussed with serious inquiries. Tract will also qualify for WRE creating immediate ROI