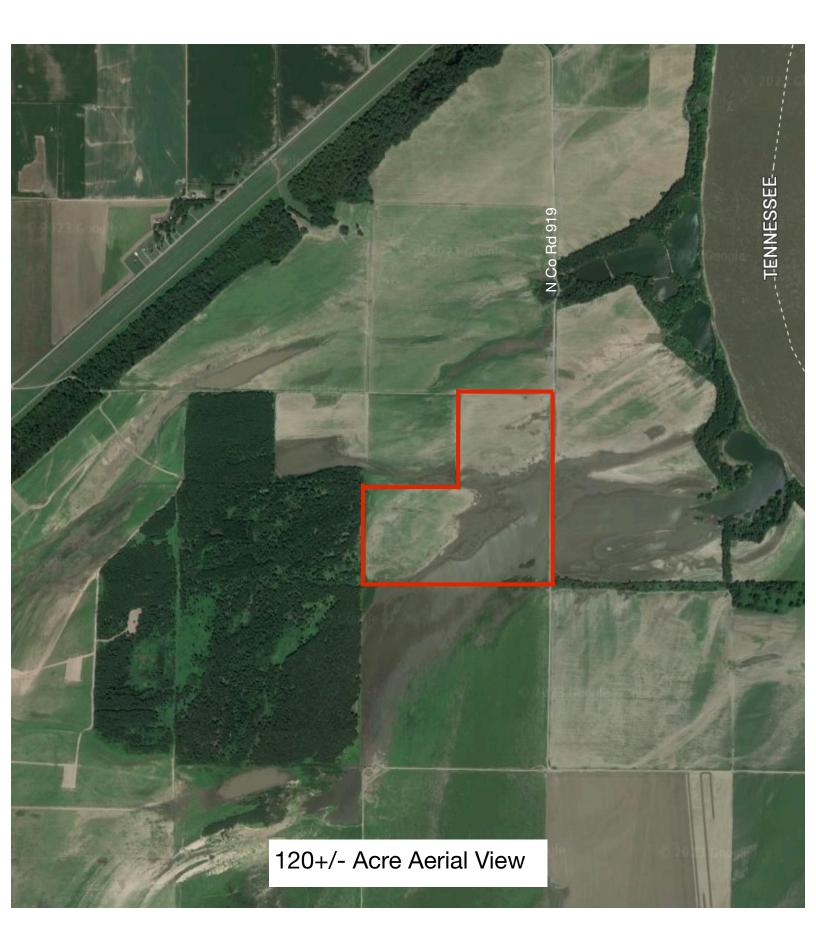

120+/- acres located in Mississippi County between Blytheville and Tomato Arkansas. Income producing 105acres of tillable grounds with yields in Wheat, Soybeans and Cotton from FSA-156EZ. Waterfowl hunting habitat along the southeast 15+/- acres neighboring approximately 1500 acre Hunting Club in "crp" and other adjoining farmland used for Deer and Duck hunting. Water structures along road helping control the natural flow of water from Mississippi River just 1/4 mile away. Pertinent details to 156-EZ and tenant rent rates will be discussed with serious inquiries. Tract will also qualify for WRE creating immediate ROI