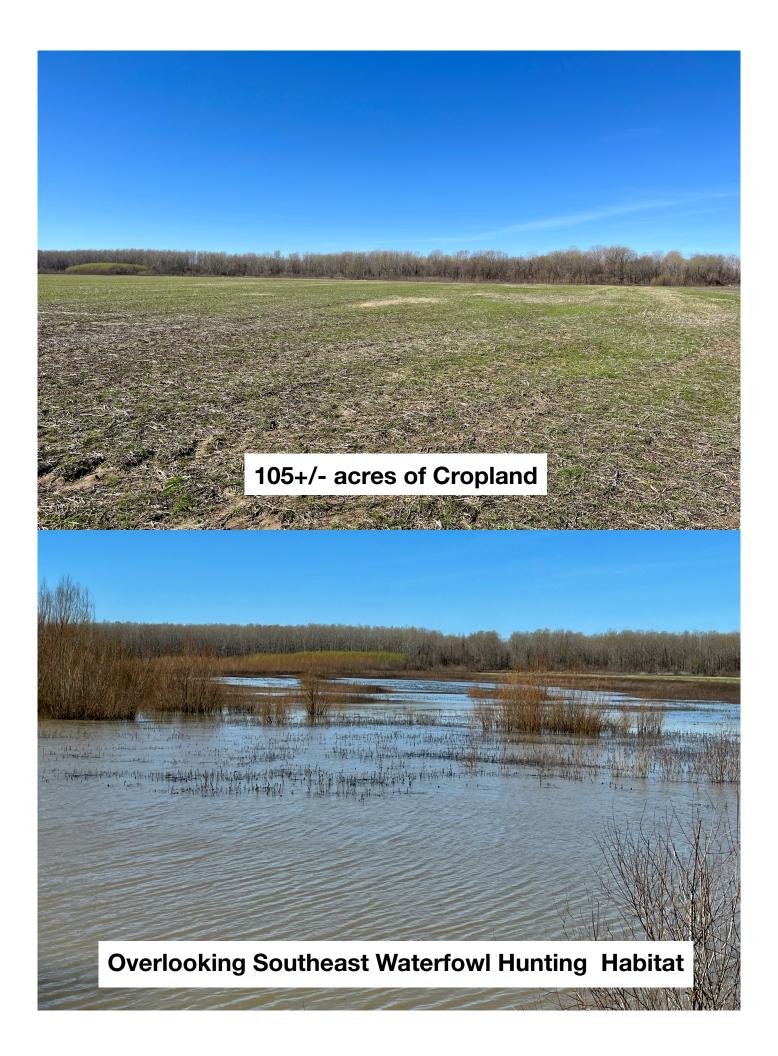

120+/- acres located in Mississippi County between Blytheville and Tomato Arkansas. Income producing 105acres of tillable grounds with yields in Wheat, Soybeans and Cotton from FSA-156EZ. Waterfowl hunting habitat along the southeast 15+/- acres neighboring approximately 1500 acre Hunting Club in "crp" and other adjoining farmland used for Deer and Duck hunting. Water structures along road helping control the natural flow of water from Mississippi River just 1/4 mile away. Pertinent details to 156-EZ and tenant rent rates will be discussed with serious inquiries. Tract will also qualify for WRE creating immediate ROI