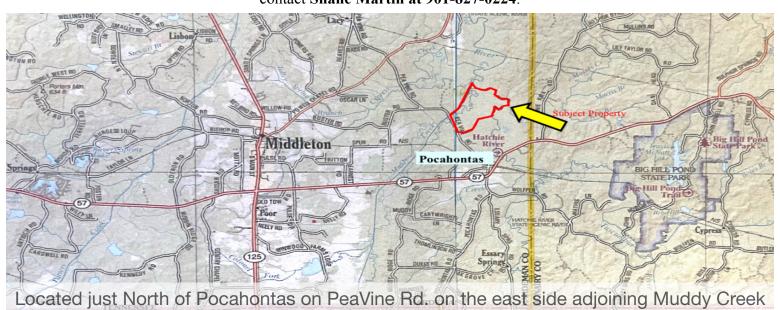

## 480+\- Acres Hardeman County Offering Price~ \$696,000

Welcome to the 480+/- acre outdoorsman paradise! This remarkable property offers a diverse range of opportunities for nature enthusiasts and hunting enthusiasts alike. With well-built roads traversing the entire expanse, exploring the property is a breeze. The boundaries are defined by the Muddy Creek to the north and the scenic Hatchie River to the east, adding to the allure of this remarkable sanctuary.

Access to the property is gated, ensuring privacy and security. The entrance off PeaVine road leads to a world of outdoor adventure. As you explore the property, you'll find potential areas on the hillside that are perfect for setting up hunting cabins, allowing you to immerse yourself in the beauty of nature while having a comfortable retreat.