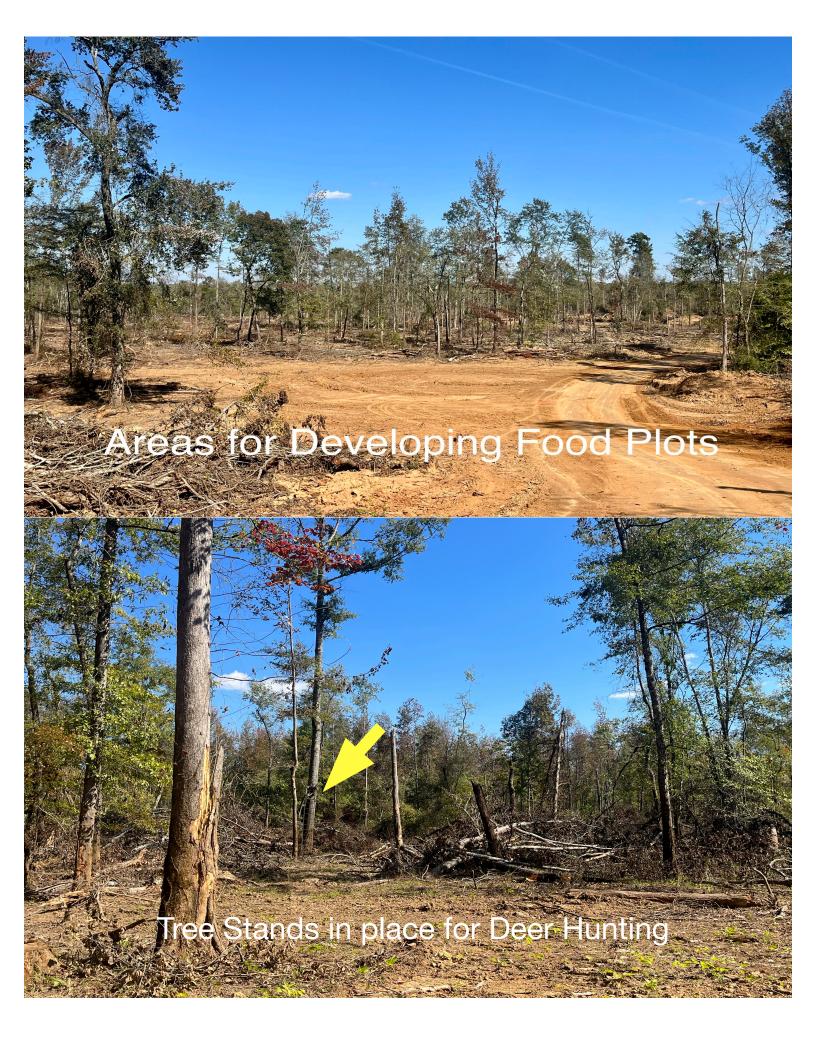

One of the standout features of this property is the recently select-cut hardwood timber, which has allowed for natural regeneration. This not only ensures the sustainability of the forest but also creates an environment teeming with wildlife. Hunting enthusiasts will find themselves immersed in a haven of excellent hunting opportunities, with deer and turkey freely roaming the vast expanse.

For those with a passion for waterfowl hunting, the cypress sloughs influenced by the Hatchie River provide the perfect setting. With a variety of waterfowl species frequenting these serene wetlands, duck hunting becomes an unforgettable experience. Additionally, the property offers endless opportunities for deer and turkey hunting, making it a true paradise for hunters of all kinds.

Access to the property is gated, ensuring privacy and security. The entrance off PeaVine road leads to a world of outdoor adventure. As you explore the property, you'll find potential areas on the hillside that are perfect for setting up hunting cabins, allowing you to immerse yourself in the beauty of nature while having a comfortable retreat.