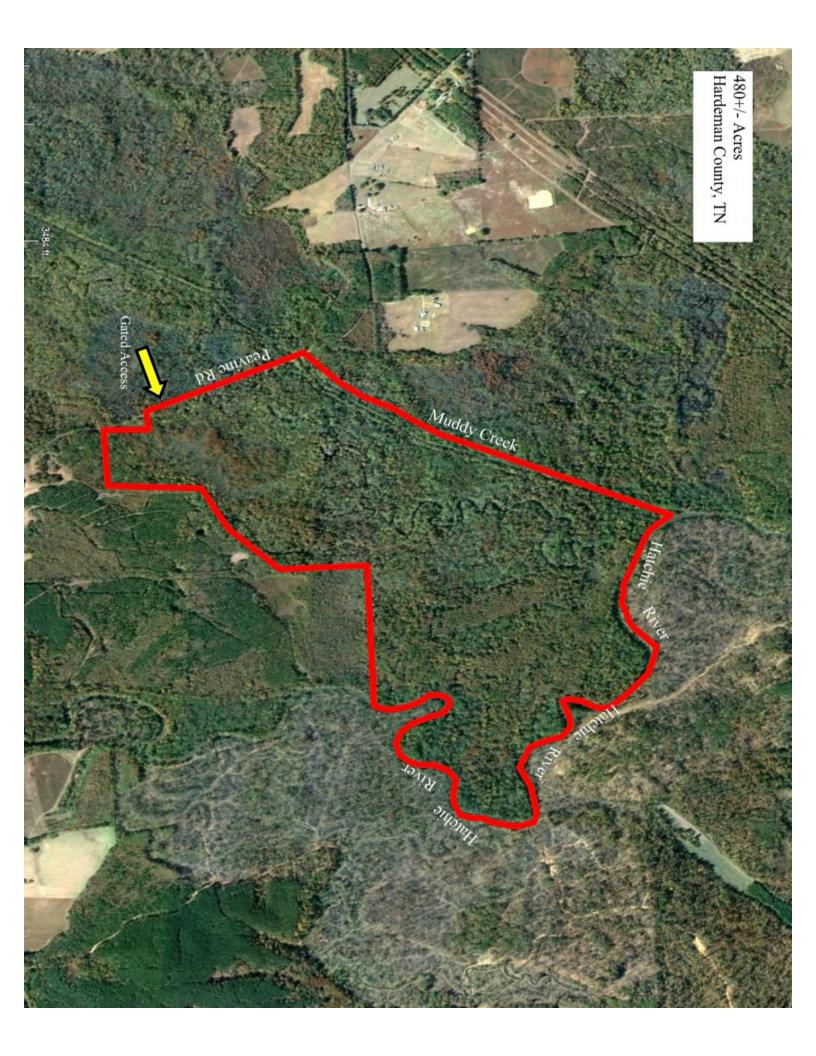

## 480+\- Acres Hardeman County Offering Price~ \$696,000

Welcome to the 480+/- acre outdoorsman paradise! This remarkable property offers a diverse range of opportunities for nature enthusiasts and hunting enthusiasts alike. With well-built roads traversing the entire expanse, exploring the property is a breeze. The boundaries are defined by the Muddy Creek to the north and the scenic Hatchie River to the east, adding to the allure of this remarkable sanctuary.

Access to the property is gated, ensuring privacy and security. The entrance off PeaVine road leads to a world of outdoor adventure. As you explore the property, you'll find potential areas on the hillside that are perfect for setting up hunting cabins, allowing you to immerse yourself in the beauty of nature while having a comfortable retreat.