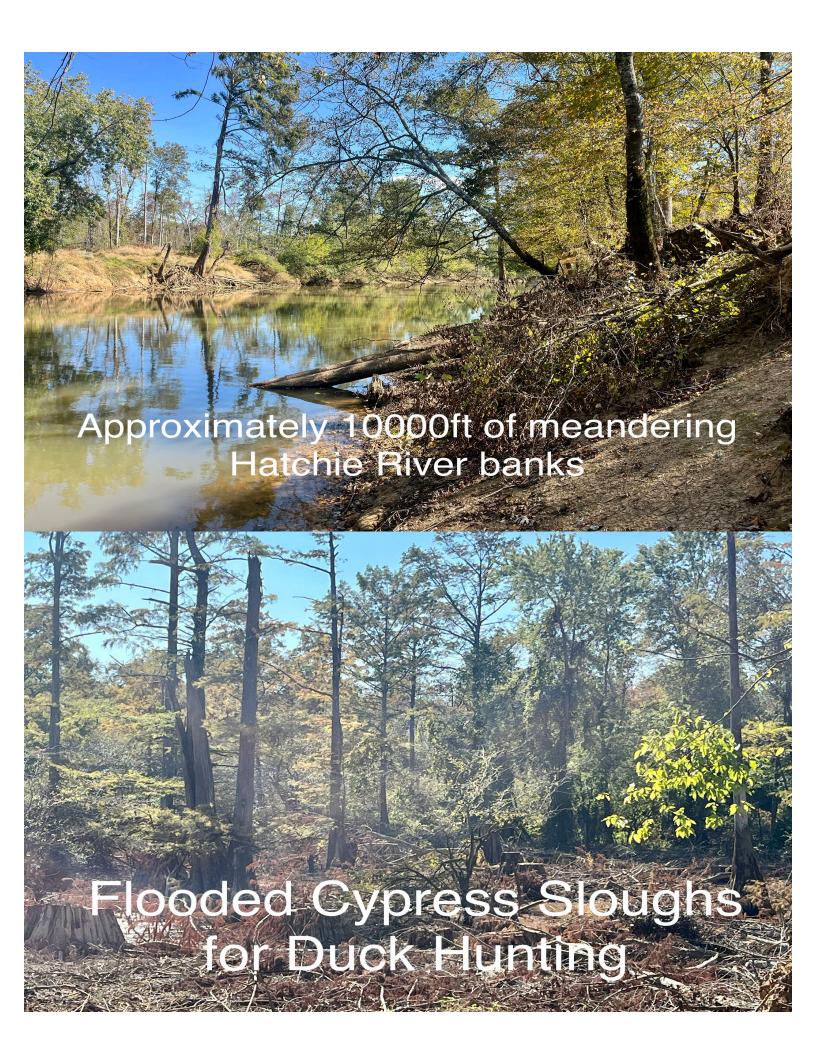

## 480+\- Acres Hardeman County Offering Price~ \$696,000

Welcome to the 480+/- acre outdoorsman paradise! This remarkable property offers a diverse range of opportunities for nature enthusiasts and hunting enthusiasts alike. With well-built roads traversing the entire expanse, exploring the property is a breeze. The boundaries are defined by the Muddy Creek to the north and the scenic Hatchie River to the east, adding to the allure of this remarkable sanctuary.

For those with a passion for waterfowl hunting, the cypress sloughs influenced by the Hatchie River provide the perfect setting. With a variety of waterfowl species frequenting these serene wetlands, duck hunting becomes an unforgettable experience. Additionally, the property offers endless opportunities for deer and turkey hunting, making it a true paradise for hunters of all kinds.