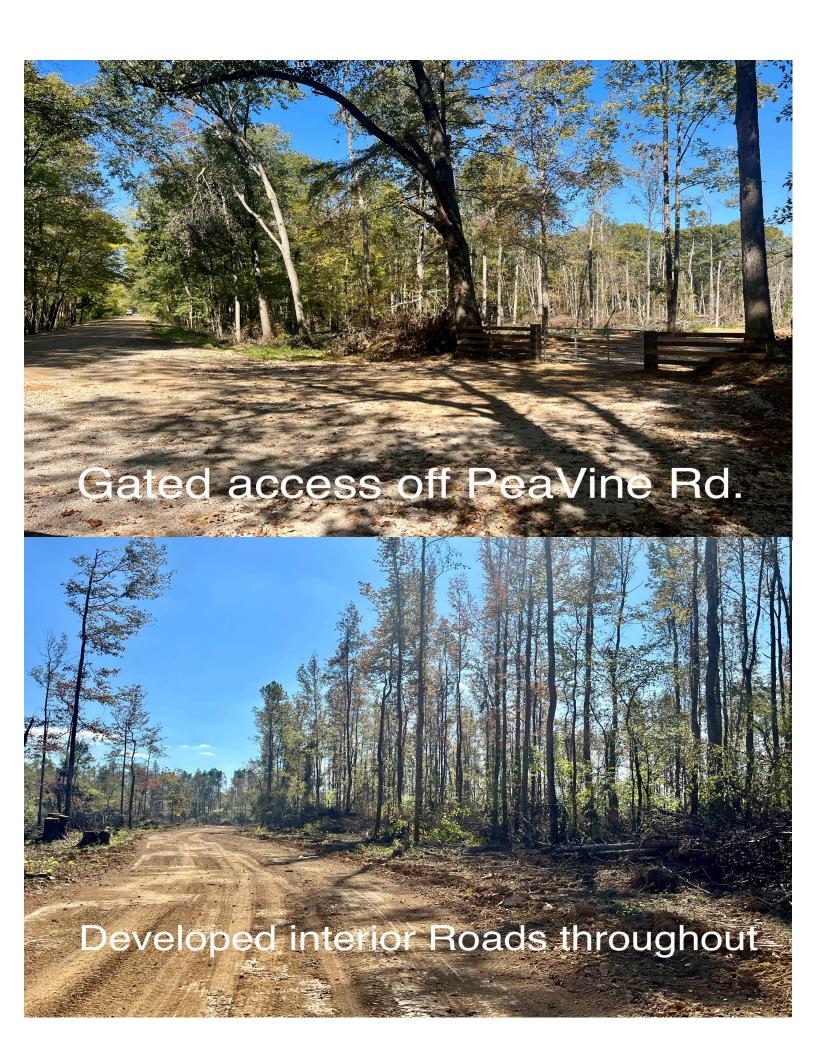

## 480+\- Acres Hardeman County Offering Price~ \$696,000

Welcome to the 480+/- acre outdoorsman paradise! This remarkable property offers a diverse range of opportunities for nature enthusiasts and hunting enthusiasts alike. With well-built roads traversing the entire expanse, exploring the property is a breeze. The boundaries are defined by the Muddy Creek to the north and the scenic Hatchie River to the east, adding to the allure of this remarkable sanctuary.

Access to the property is gated, ensuring privacy and security. The entrance off PeaVine road leads to a world of outdoor adventure. As you explore the property, you'll find potential areas on the hillside that are perfect for setting up hunting cabins, allowing you to immerse yourself in the beauty of nature while having a comfortable retreat.