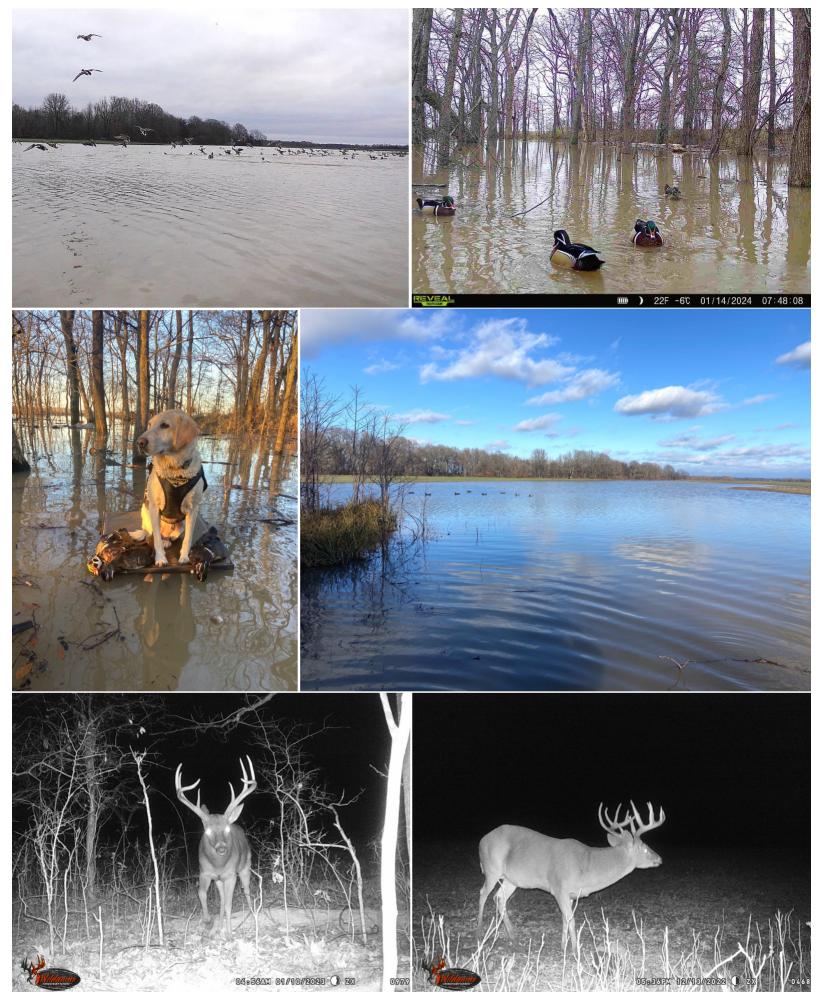

FEATURES: New levee road along west line with control structures to flood timber and fields.

Duck hunting in flooded timber and fields in the flyway just two miles east of the St Francis River. Deer hunting influenced by surrounding farmland with scattered woods that extend to the MS River.