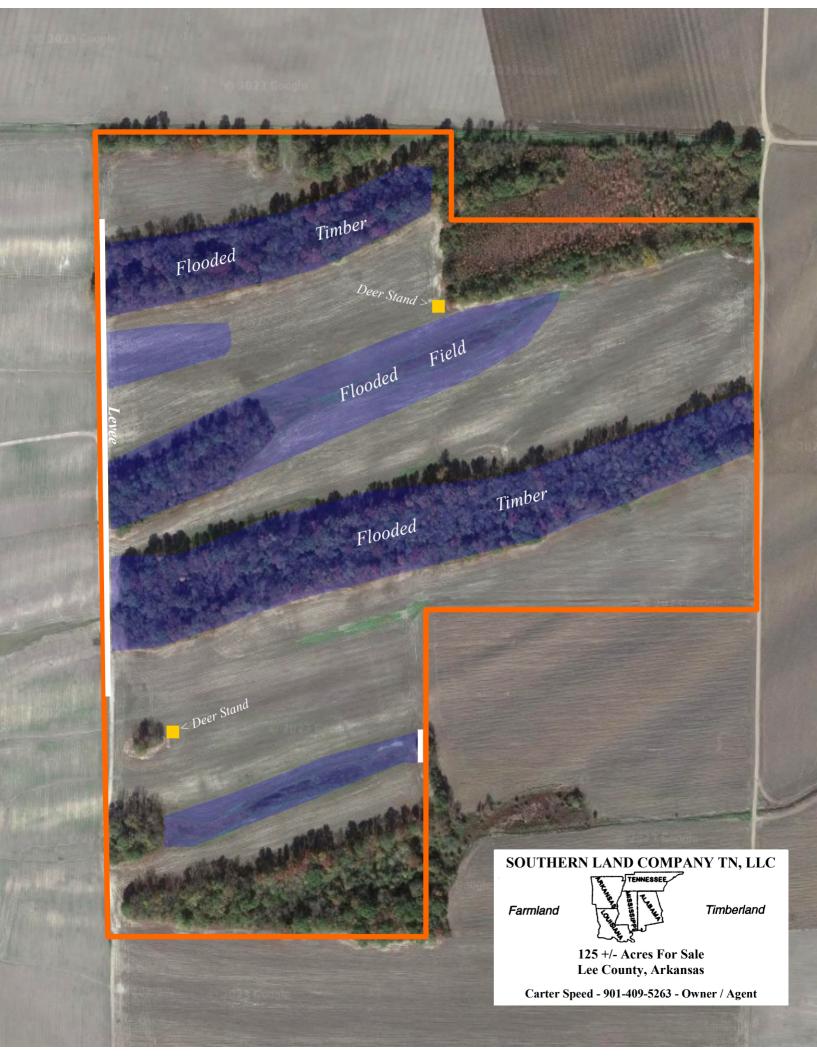

FEATURES: New levee road along west line with control structures to flood timber and fields.

Duck hunting in flooded timber and fields in the flyway just two miles east of the St Francis River. Deer hunting influenced by surrounding farmland with scattered woods that extend to the MS River.