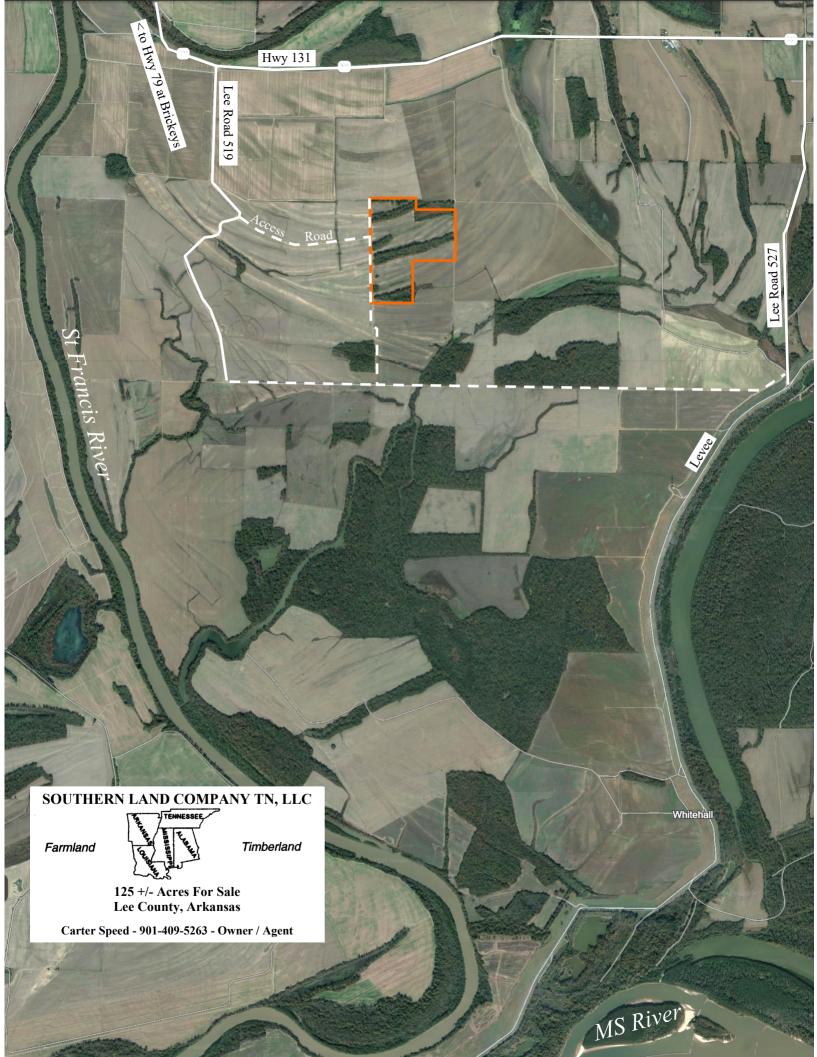

Farmland and Timberland

LOCATION: About 4 miles south of Brickeys, 50 miles from the MS River bridge at Memphis

ACREAGE: 124.49 Acres, Total, by tax rolls

96.26 Acres, Cultivated

28.23 Acres, Mature Hardwood Timber

FEATURES: New levee road along west line with control structures to flood timber and fields.

Duck hunting in flooded timber and fields in the flyway just two miles east of the St Francis River. Deer hunting influenced by surrounding farmland with scattered woods that extend to the MS River.