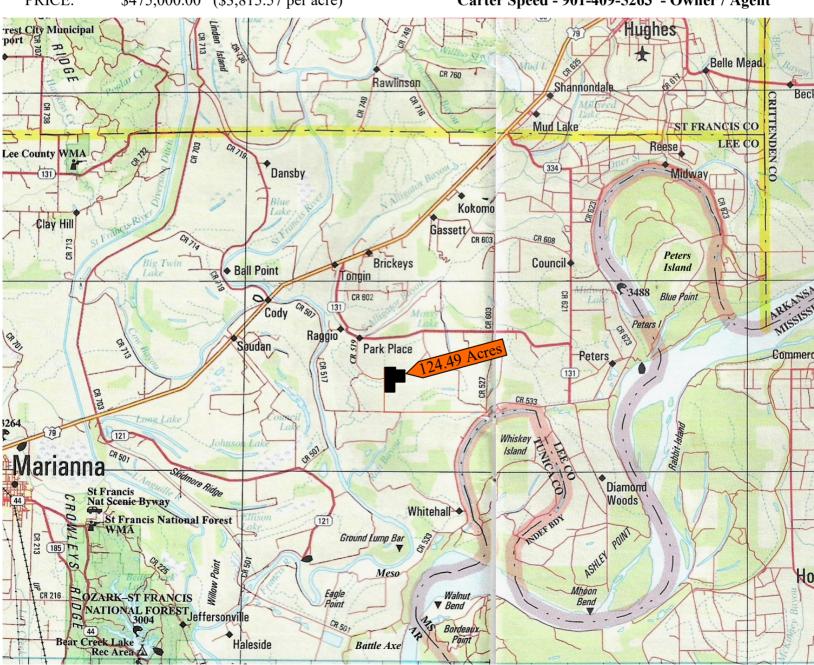

Farmland and Timberland

LOCATION: About 4 miles south of Brickeys, 50 miles from the MS River bridge at Memphis

ACREAGE: 124.49 Acres, Total, by tax rolls

96.26 Acres, Cultivated

28.23 Acres, Mature Hardwood Timber