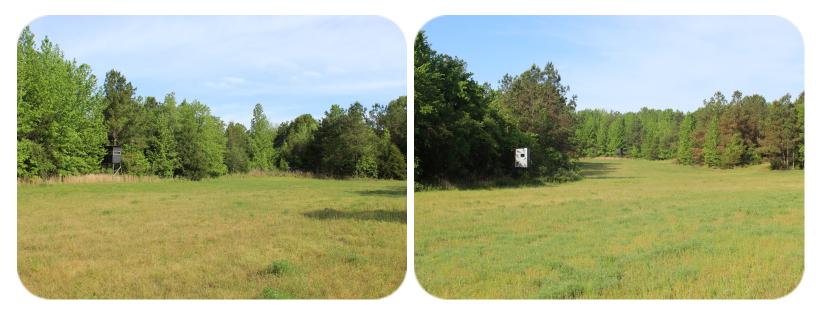

## <u>43+/- Acre Rural Paradise ~ Marshall County, MS</u>

Nestled on approximately 43 acres, this picturesque hobby farm offers a blend of tillable land, woodlands, and a serene pond. Ideal for outdoor enthusiasts, the property showcases abundant Deer and Turkey thriving from planted beans and cover along treelines. An old barn structure and multiple building sites provide versatility and storage options. Existing amenities include electricity, a well, and a septic system for convenience. Additionally, the property has the potential for subdivide for housing with approximately 880' of frontage on HWY 72.