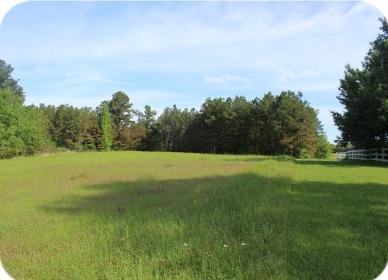

## <u>43+/- Acre Rural Paradise ~ Marshall County, MS</u>

Nestled on approximately 43 acres, this picturesque hobby farm offers a blend of tillable land, woodlands, and a serene pond. Ideal for outdoor enthusiasts, the property showcases abundant Deer and Turkey thriving from planted beans and cover along treelines. An old barn structure and multiple building sites provide versatility and storage options. Existing amenities include electricity, a well, and a septic system for convenience. Additionally, the property has the potential for subdivide for housing with approximately 880' of frontage on HWY 72.