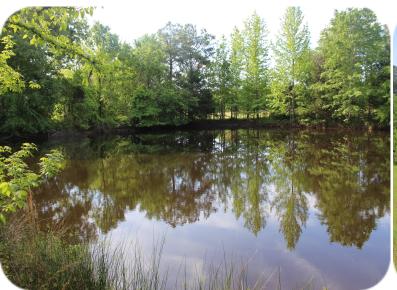

## <u>43+/- Acre Rural Paradise ~ Marshall County, MS</u>

Nestled on approximately 43 acres, this picturesque hobby farm offers a blend of tillable land, woodlands, and a serene pond. Ideal for outdoor enthusiasts, the property showcases abundant Deer and Turkey thriving from planted beans and cover along treelines. An old barn structure and multiple building sites provide versatility and storage options. Existing amenities include electricity, a well, and a septic system for convenience. Additionally, the property has the potential for subdivide for housing with approximately 880' of frontage on HWY 72.