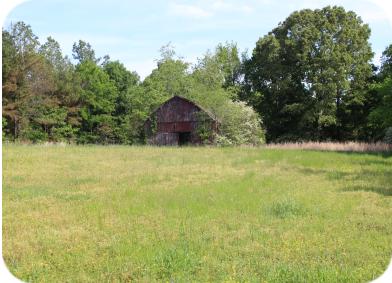

## <u>43+/- Acre Rural Paradise ~ Marshall County, MS</u>

Nestled on approximately 43 acres, this picturesque hobby farm offers a blend of tillable land, woodlands, and a serene pond. Ideal for outdoor enthusiasts, the property showcases abundant Deer and Turkey thriving from planted beans and cover along treelines. An old barn structure and multiple building sites provide versatility and storage options. Existing amenities include electricity, a well, and a septic system for convenience. Additionally, the property has the potential for subdivide for housing with approximately 880' of frontage on HWY 72.