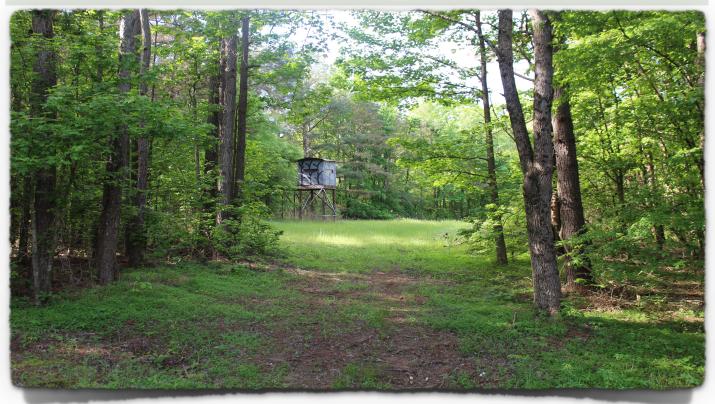

## <u>43+/- Acre Rural Paradise ~ Marshall County, MS</u>

Nestled on approximately 43 acres, this picturesque hobby farm offers a blend of tillable land, woodlands, and a serene pond. Ideal for outdoor enthusiasts, the property showcases abundant Deer and Turkey thriving from planted beans and cover along treelines. An old barn structure and multiple building sites provide versatility and storage options. Existing amenities include electricity, a well, and a septic system for convenience. Additionally, the property has the potential for subdivide for housing with approximately 880' of frontage on HWY 72.