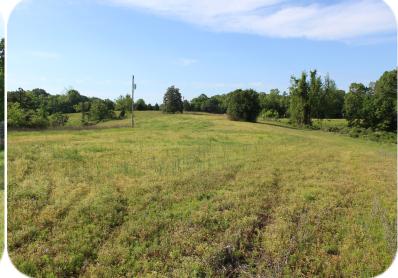

## <u>43+/- Acre Rural Paradise ~ Marshall County, MS</u>

Nestled on approximately 43 acres, this picturesque hobby farm offers a blend of tillable land, woodlands, and a serene pond. Ideal for outdoor enthusiasts, the property showcases abundant Deer and Turkey thriving from planted beans and cover along treelines. An old barn structure and multiple building sites provide versatility and storage options. Existing amenities include electricity, a well, and a septic system for convenience. Additionally, the property has the potential for subdivide for housing with approximately 880' of frontage on HWY 72.