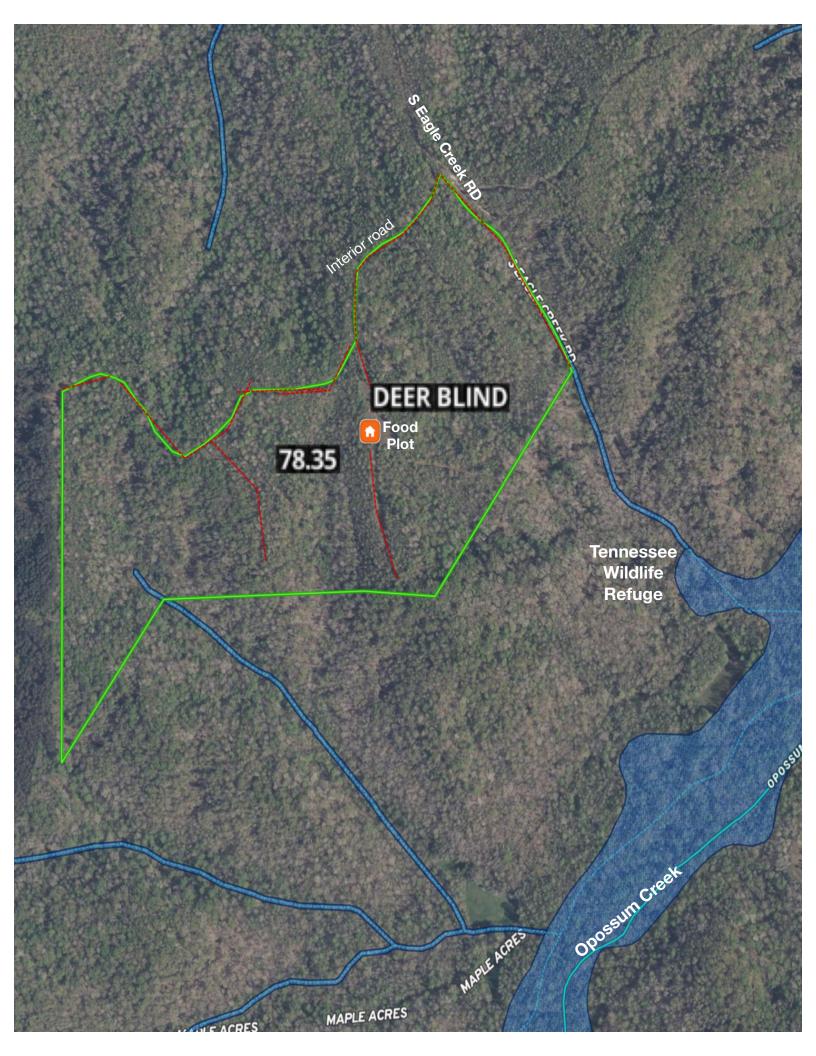

ACREAGE: 78 +/- Acres ( additional acreage available )

**IMPROVEMENTS:** established interior trails for easy access throughout the property, Deer Hunting Blind overlooking food plot

Parcel - 003117 00300 (portion of)

**Terrain** - Upland hill tract, Primarily wooded with various stages of merchantable hardwood timber.

Mineral Rights- All seller-owned gas, oil, and mineral rights convey.

Hunting Rights- Exclusive hunting rights included.

## INSPECTION: Shown by Appointment: Shane Martin, 901-827-0224

**Notes**: Discover the Benton 78, an exceptional hunting retreat offering prime opportunities for deer and turkey, nestled in a secluded setting adjacent to the Tennessee Wildlife Refuge. This unique location ensures unmatched privacy and a flourishing habitat for wildlife, making it a true outdoorsman's paradise. Enjoy the natural beauty of the land, complete with an established trail system and well-constructed hunting blinds—perfect for both seasoned hunters and outdoor enthusiasts. Endless potential awaits on this remarkable property.