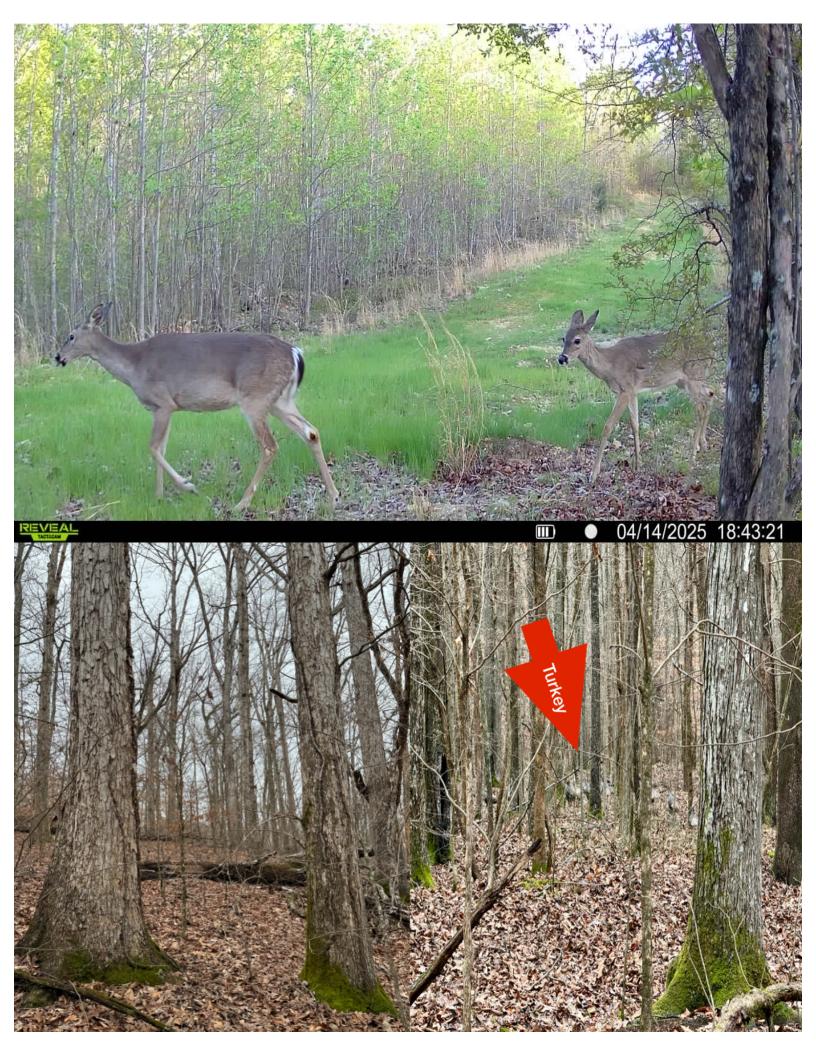

## Deer & Turkey Hunting adjoining Tennessee Wildlife Refuge

LOCATION: located on S Eagle Creek rd. Holladay, TN in Benton County 80 miles to Nashville, 60 miles to Jackson \*Coordinate: 35.906133°N, 87.959349°W

## INSPECTION: Shown by Appointment: Shane Martin, 901-827-0224

**Notes**: Discover the Benton 78, an exceptional hunting retreat offering prime opportunities for deer and turkey, nestled in a secluded setting adjacent to the Tennessee Wildlife Refuge. This unique location ensures unmatched privacy and a flourishing habitat for wildlife, making it a true outdoorsman's paradise. Enjoy the natural beauty of the land, complete with an established trail system and well-constructed hunting blinds—perfect for both seasoned hunters and outdoor enthusiasts. Endless potential awaits on this remarkable property.