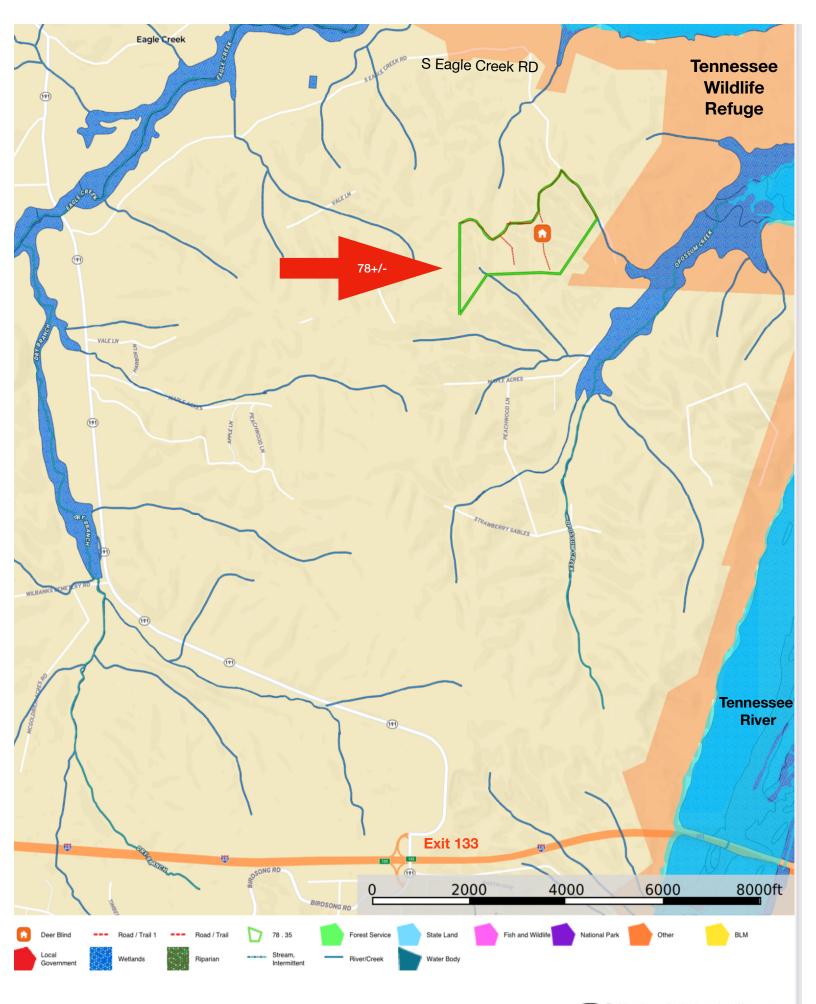

## Deer & Turkey Hunting adjoining Tennessee Wildlife Refuge

LOCATION: located on S Eagle Creek rd. Holladay, TN in Benton County 80 miles to Nashville, 60 miles to Jackson \*Coordinate: 35.906133°N, 87.959349°W

ACREAGE: 78 +/- Acres ( additional acreage available )

**IMPROVEMENTS:** established interior trails for easy access throughout the property, Deer Hunting Blind overlooking food plot

Parcel - 003117 00300 (portion of)

**Terrain** - Upland hill tract, Primarily wooded with various stages of merchantable hardwood timber.

Mineral Rights- All seller-owned gas, oil, and mineral rights convey.

Hunting Rights- Exclusive hunting rights included.