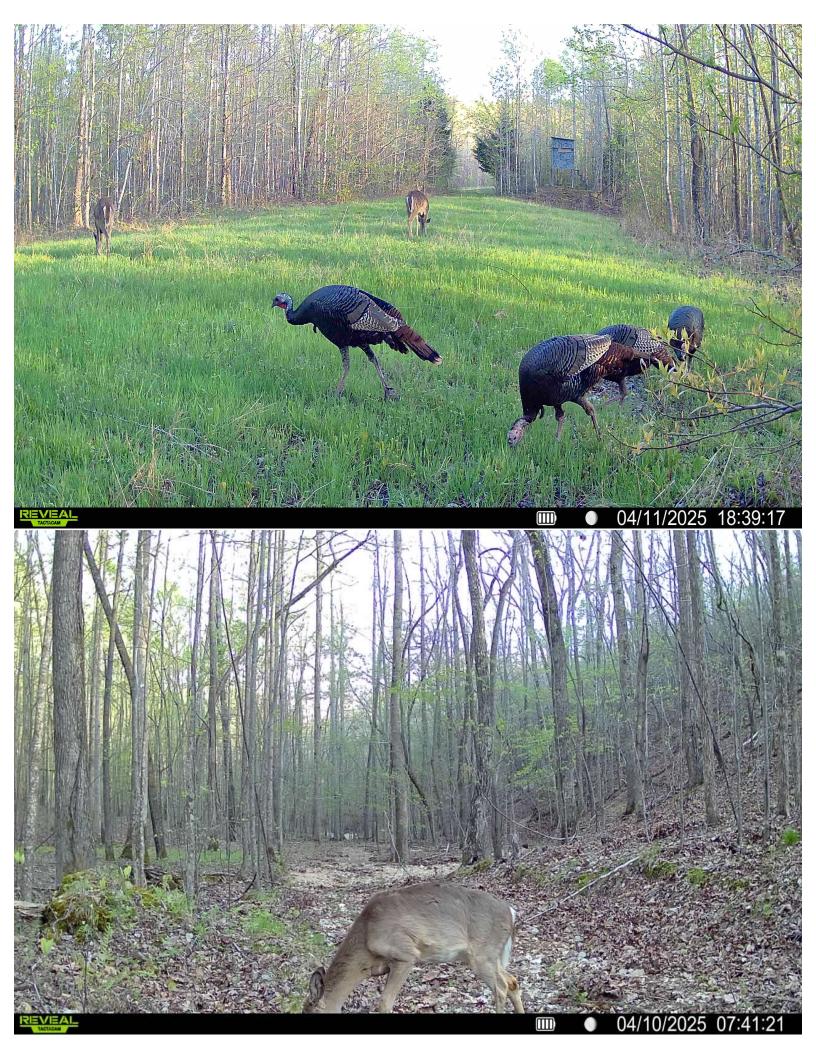

## Deer & Turkey Hunting adjoining Tennessee Wildlife Refuge

LOCATION: located on S Eagle Creek rd. Holladay, TN in Benton County 80 miles to Nashville, 60 miles to Jackson \*Coordinate: 35.906133°N, 87.959349°W

## INSPECTION: Shown by Appointment: Shane Martin, 901-827-0224

**Notes**: Discover the Benton 78, an exceptional hunting retreat offering prime opportunities for deer and turkey, nestled in a secluded setting adjacent to the Tennessee Wildlife Refuge. This unique location ensures unmatched privacy and a flourishing habitat for wildlife, making it a true outdoorsman's paradise. Enjoy the natural beauty of the land, complete with an established trail system and well-constructed hunting blinds—perfect for both seasoned hunters and outdoor enthusiasts. Endless potential awaits on this remarkable property.