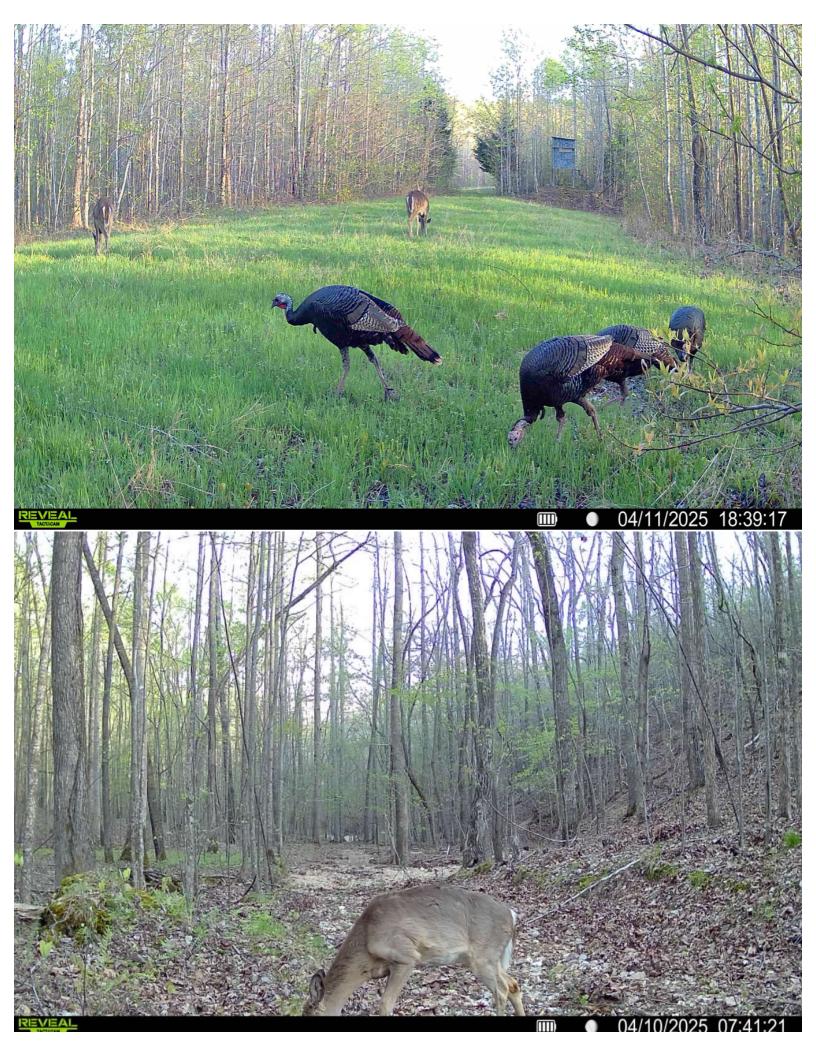

## Deer & Turkey Hunting adjoining Tennessee Wildlife Refuge

**LOCATION:** located on S Eagle Creek rd. Holladay, TN

80 miles to Nashville, 60 miles to Jackson

\*Coordinate: 35.906133°N, 87.959349°W

**COUNTY**: Benton County

**PRICE:** \$900,000 includes all owned gas, oil and mineral rights, all timber rights and all hunting rights

INSPECTION: Shown by Appointment: Shane Martin, 901-827-0224

**Notes:** Discover the Eagle Creek 225, an exceptional hunting retreat offering prime opportunities for deer and turkey, nestled in a secluded setting adjacent to the Tennessee Wildlife Refuge and Tennesse River. This unique location ensures unmatched privacy and a flourishing habitat for wildlife, making it a true outdoorsman's paradise. Enjoy the natural beauty of the land, complete with an established trail system and well-constructed hunting blinds—. Endless potential awaits on this remarkable property. \*additional acreage available