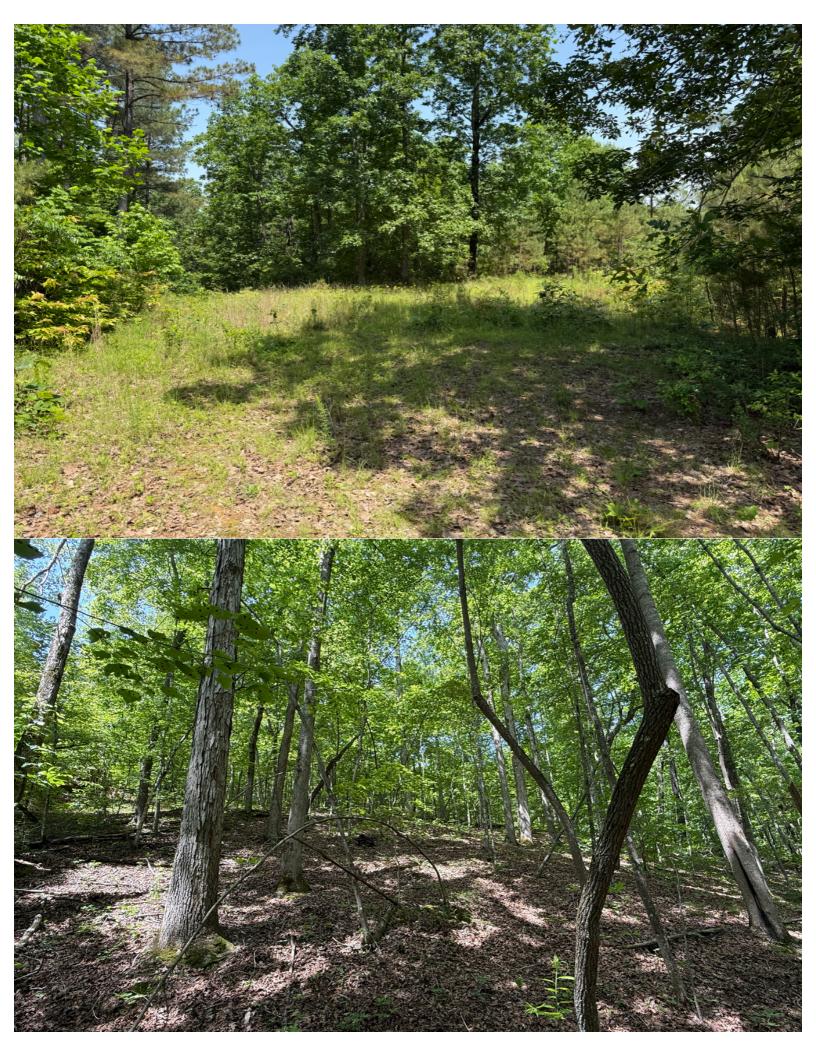

**Terrain -** Upland hill tract, Primarily wooded with various stages of merchantable hardwood timber.

Mineral Rights- All seller-owned gas, oil, and mineral rights convey.

**Hunting Rights-** Exclusive hunting rights included.

**PRICE:** \$900,000 includes all owned gas, oil and mineral rights, all timber rights and all hunting rights

INSPECTION: Shown by Appointment: Shane Martin, 901-827-0224

**Notes:** Discover the Eagle Creek 225, an exceptional hunting retreat offering prime opportunities for deer and turkey, nestled in a secluded setting adjacent to the Tennessee Wildlife Refuge and Tennesse River. This unique location ensures unmatched privacy and a flourishing habitat for wildlife, making it a true outdoorsman's paradise. Enjoy the natural beauty of the land, complete with an established trail system and well-constructed hunting blinds—. Endless potential awaits on this remarkable property. \*additional acreage available

### **Eagle Creek Hunting**

Benton County, Tennessee