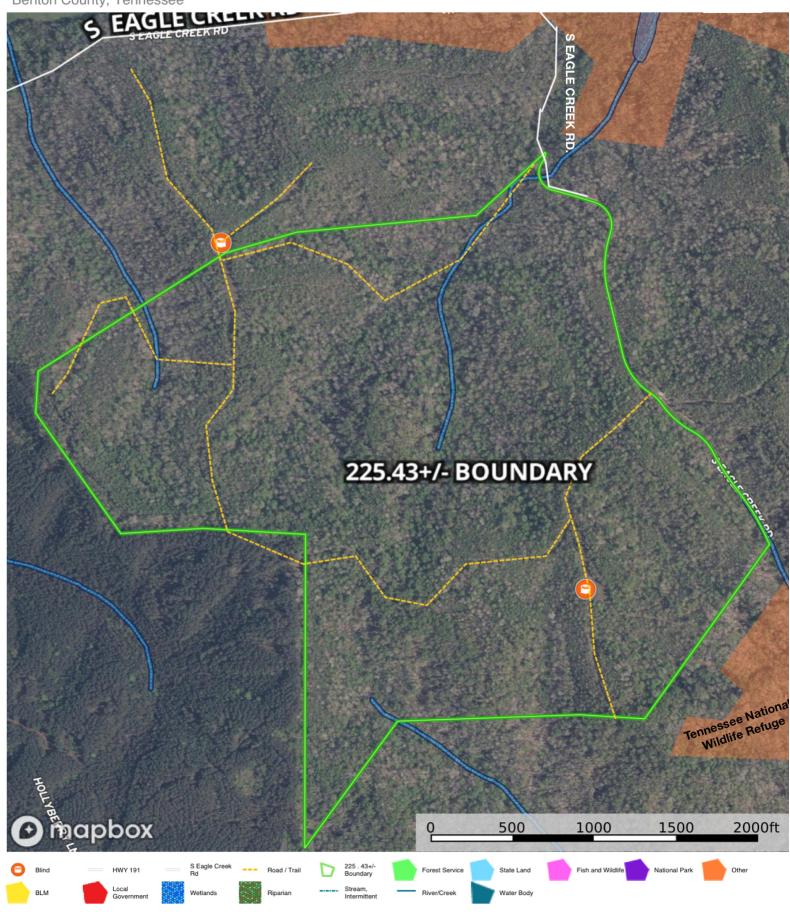

**ACREAGE:** 225 +/- Acres (additional acreage available)

**IMPROVEMENTS:** established interior trails for easy access throughout the property, Deer Hunting Blind overlooking food plot

Parcel - 003117 00300 (portion of)

**Terrain -** Upland hill tract, Primarily wooded with various stages of merchantable hardwood timber.

Mineral Rights- All seller-owned gas, oil, and mineral rights convey.

**Hunting Rights-** Exclusive hunting rights included.