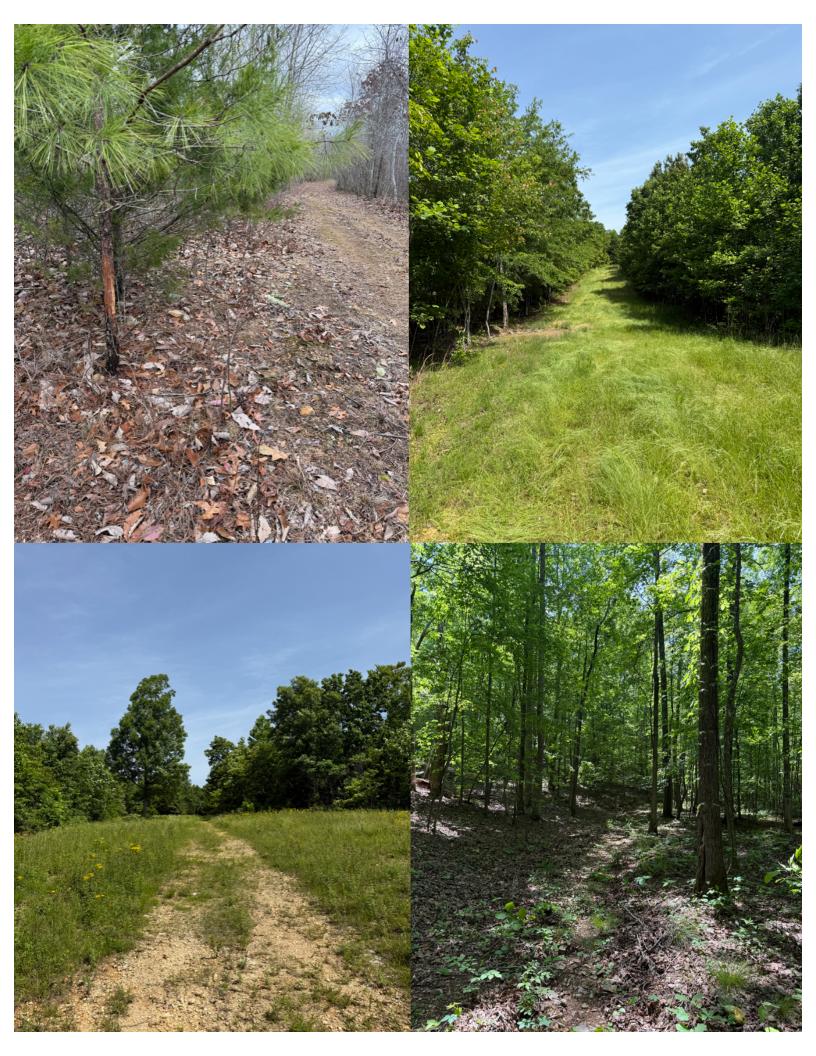

**ACREAGE:** 225 +/- Acres (additional acreage available)

**IMPROVEMENTS:** established interior trails for easy access throughout the property, Deer Hunting Blind overlooking food plot

Parcel - 003117 00300 (portion of)

**Terrain -** Upland hill tract, Primarily wooded with various stages of merchantable hardwood timber.

Mineral Rights- All seller-owned gas, oil, and mineral rights convey.

**Hunting Rights-** Exclusive hunting rights included.