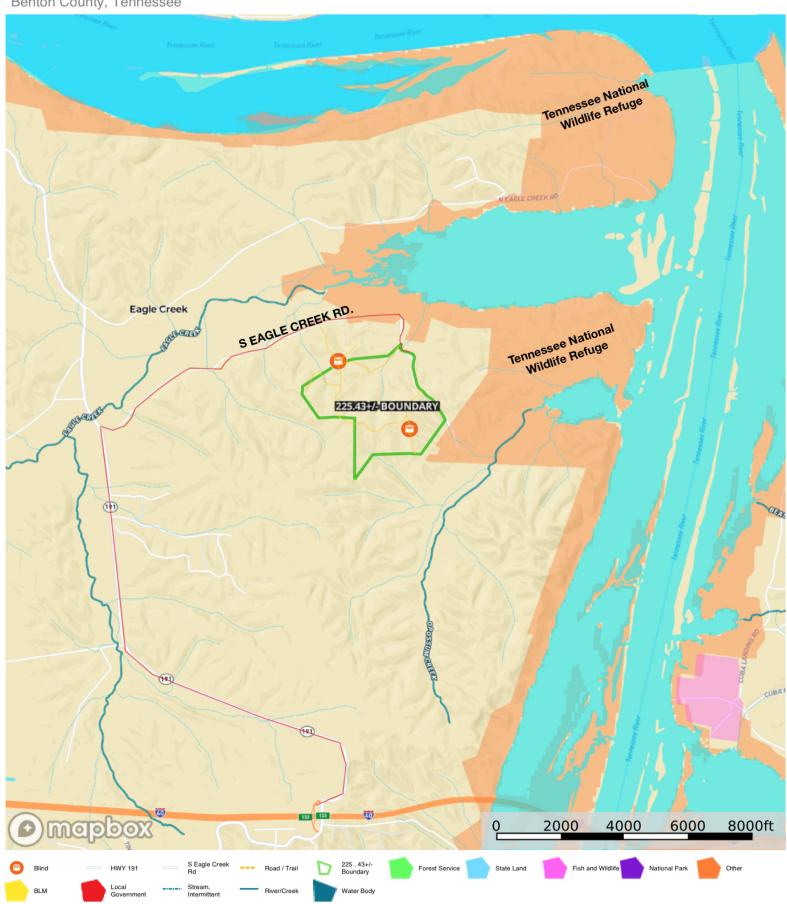

## 225+/- acres ~ Benton County, Tennessee

## Deer & Turkey Hunting adjoining Tennessee Wildlife Refuge

**LOCATION:** located on S Eagle Creek rd. Holladay, TN

80 miles to Nashville, 60 miles to Jackson

\*Coordinate: 35.906133°N, 87.959349°W

**COUNTY**: Benton County

**ACREAGE:** 225 +/- Acres (additional acreage available)

**IMPROVEMENTS:** established interior trails for easy access throughout the property, Deer Hunting Blind overlooking food plot

Parcel - 003117 00300 (portion of)