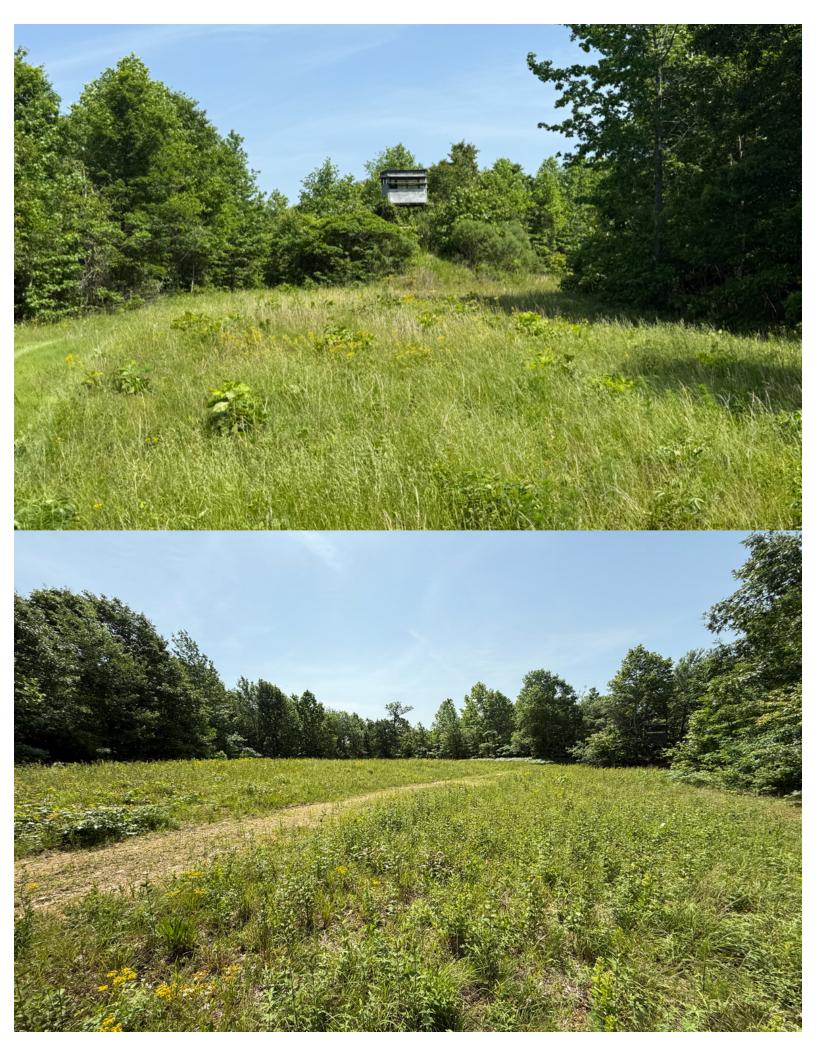

## Deer & Turkey Hunting adjoining Tennessee Wildlife Refuge

**LOCATION:** located on S Eagle Creek rd. In Holladay, TN

80 miles to Nashville, 60 miles to Jackson

\*Coordinate: 35.906133°N, 87.959349°W

**COUNTY**: Benton County

**ACREAGE:** 338.93 +/- Acres

**IMPROVEMENTS:** established interior trails for easy access throughout the property, Deer Hunting Blind overlooking food plot

Parcel - 003117 00300 (portion of)

**Terrain** - Upland hill tract, Primarily wooded with various stages of merchantable hardwood timber.

INSPECTION: Shown by Appointment: Shane Martin, 901-827-0224

**Notes:** Discover the Eagle Creek 338, an exceptional large tract hunting retreat offering prime opportunities for deer and turkey, nestled in a secluded setting adjacent to the Tennessee Wildlife Refuge. And Tennesse River. This unique location ensures unmatched privacy and a flourishing habitat for wildlife, making it a true outdoorsman's paradise. Enjoy the natural beauty of the land, complete with an established trail system and well-constructed hunting blinds—Endless potential awaits on this remarkable property.