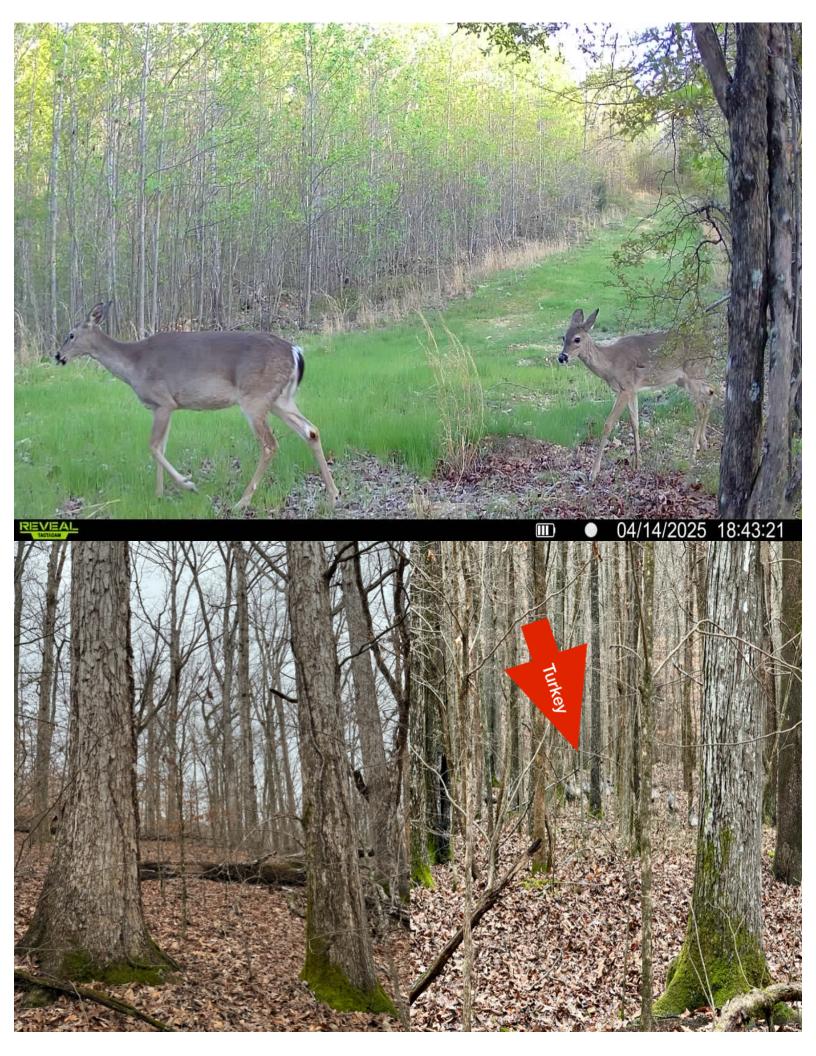

## Deer & Turkey Hunting adjoining Tennessee Wildlife Refuge

**LOCATION:** located on S Eagle Creek rd. In Holladay, TN

80 miles to Nashville, 60 miles to Jackson

\*Coordinate: 35.906133°N, 87.959349°W

**COUNTY**: Benton County

INSPECTION: Shown by Appointment: Shane Martin, 901-827-0224

**Notes:** Discover the Eagle Creek 338, an exceptional large tract hunting retreat offering prime opportunities for deer and turkey, nestled in a secluded setting adjacent to the Tennessee Wildlife Refuge. And Tennesse River. This unique location ensures unmatched privacy and a flourishing habitat for wildlife, making it a true outdoorsman's paradise. Enjoy the natural beauty of the land, complete with an established trail system and well-constructed hunting blinds—Endless potential awaits on this remarkable property.