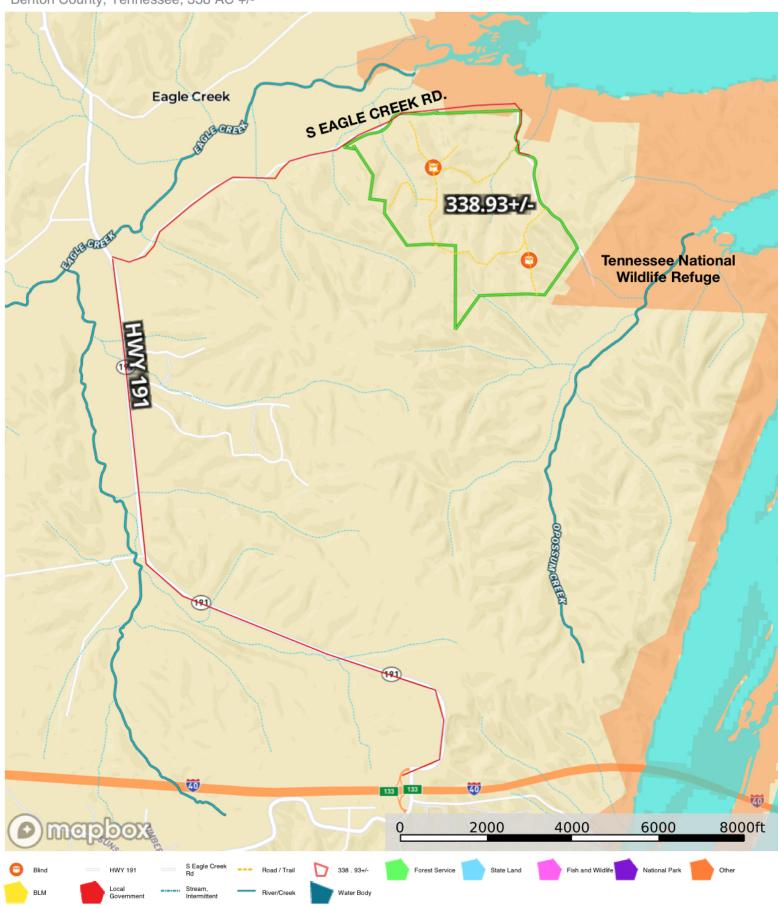

## Deer & Turkey Hunting adjoining Tennessee Wildlife Refuge

**LOCATION:** located on S Eagle Creek rd. In Holladay, TN

80 miles to Nashville, 60 miles to Jackson

\*Coordinate: 35.906133°N, 87.959349°W

**COUNTY**: Benton County

**ACREAGE:** 338.93 +/- Acres

**IMPROVEMENTS:** established interior trails for easy access throughout the property, Deer Hunting Blind overlooking food plot

Parcel - 003117 00300 (portion of)

**Terrain** - Upland hill tract, Primarily wooded with various stages of merchantable hardwood timber.

Eagle Creek Hunting
Benton County, Tennessee, 338 AC +/-