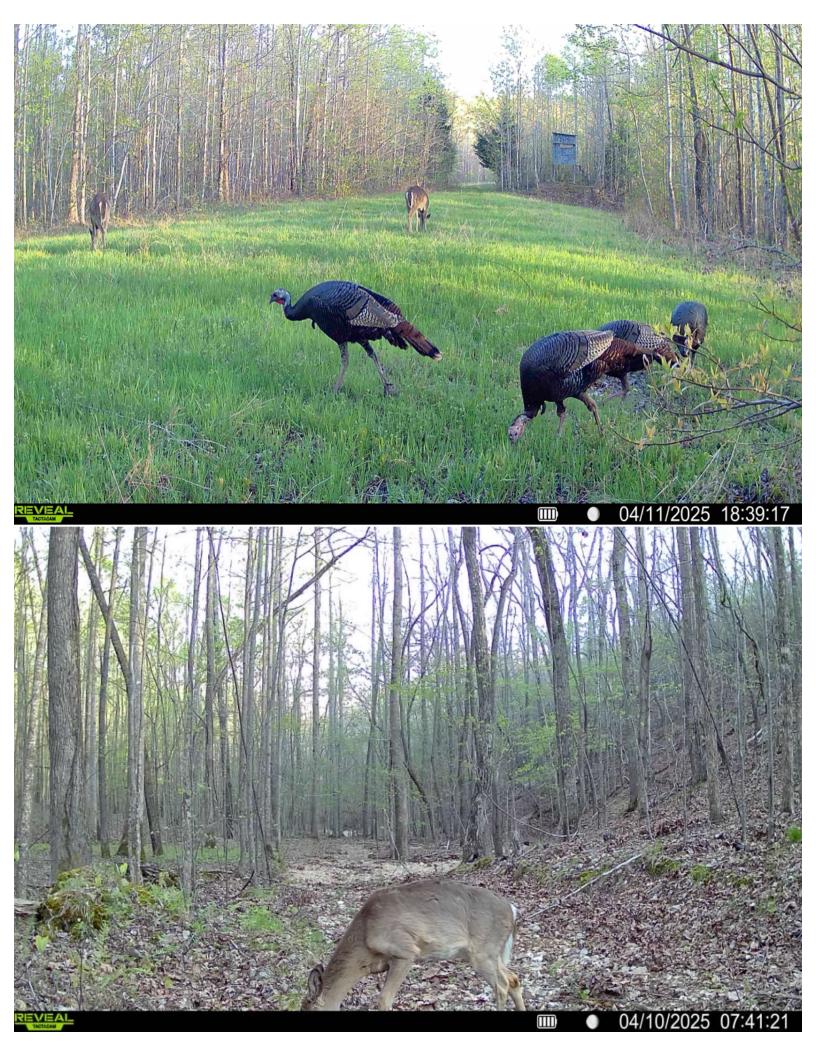

## Deer & Turkey Hunting adjoining Tennessee Wildlife Refuge

**LOCATION:** located on S Eagle Creek rd. In Holladay, TN

80 miles to Nashville, 60 miles to Jackson

\*Coordinate: 35.906133°N, 87.959349°W

**COUNTY**: Benton County

INSPECTION: Shown by Appointment: Shane Martin, 901-827-0224

**Notes:** Discover the Eagle Creek 338, an exceptional large tract hunting retreat offering prime opportunities for deer and turkey, nestled in a secluded setting adjacent to the Tennessee Wildlife Refuge. And Tennesse River. This unique location ensures unmatched privacy and a flourishing habitat for wildlife, making it a true outdoorsman's paradise. Enjoy the natural beauty of the land, complete with an established trail system and well-constructed hunting blinds—Endless potential awaits on this remarkable property.