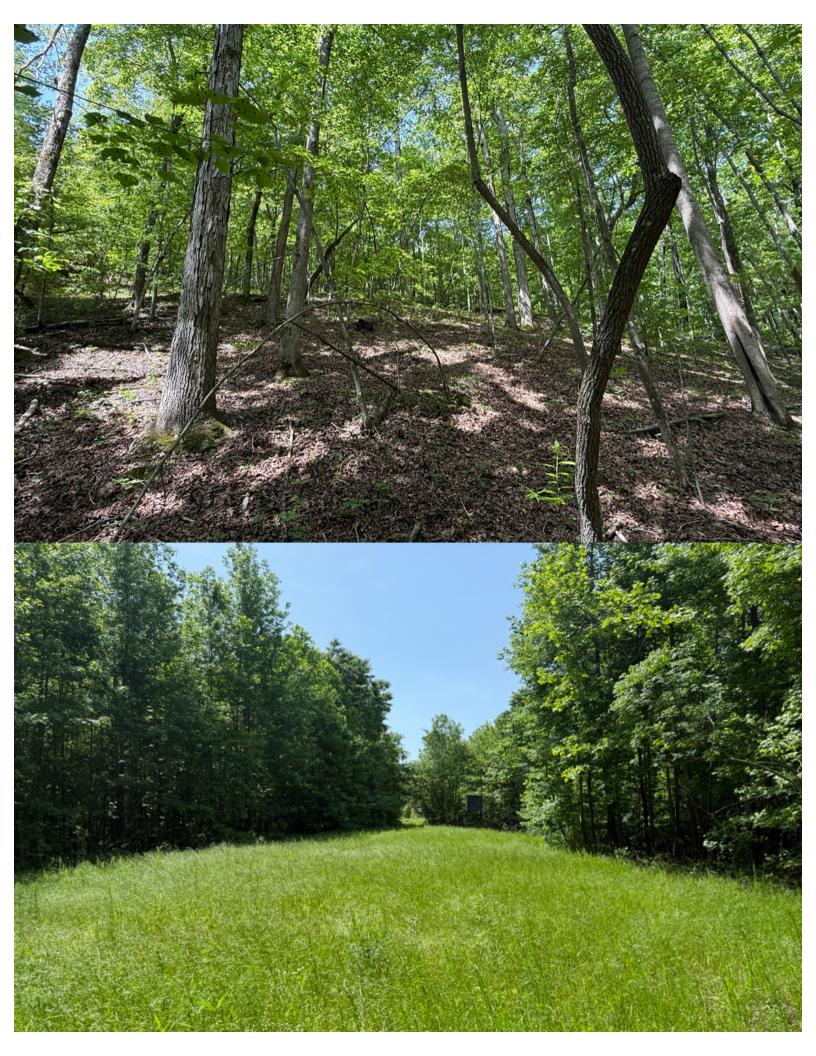

**ACREAGE:** 338.93 +/- Acres

**IMPROVEMENTS:** established interior trails for easy access throughout the property, Deer Hunting Blind overlooking food plot

Parcel - 003117 00300 (portion of)

**Terrain** - Upland hill tract, Primarily wooded with various stages of merchantable hardwood timber.

INSPECTION: Shown by Appointment: Shane Martin, 901-827-0224

**Notes:** Discover the Eagle Creek 338, an exceptional large tract hunting retreat offering prime opportunities for deer and turkey, nestled in a secluded setting adjacent to the Tennessee Wildlife Refuge. And Tennesse River. This unique location ensures unmatched privacy and a flourishing habitat for wildlife, making it a true outdoorsman's paradise. Enjoy the natural beauty of the land, complete with an established trail system and well-constructed hunting blinds—Endless potential awaits on this remarkable property.