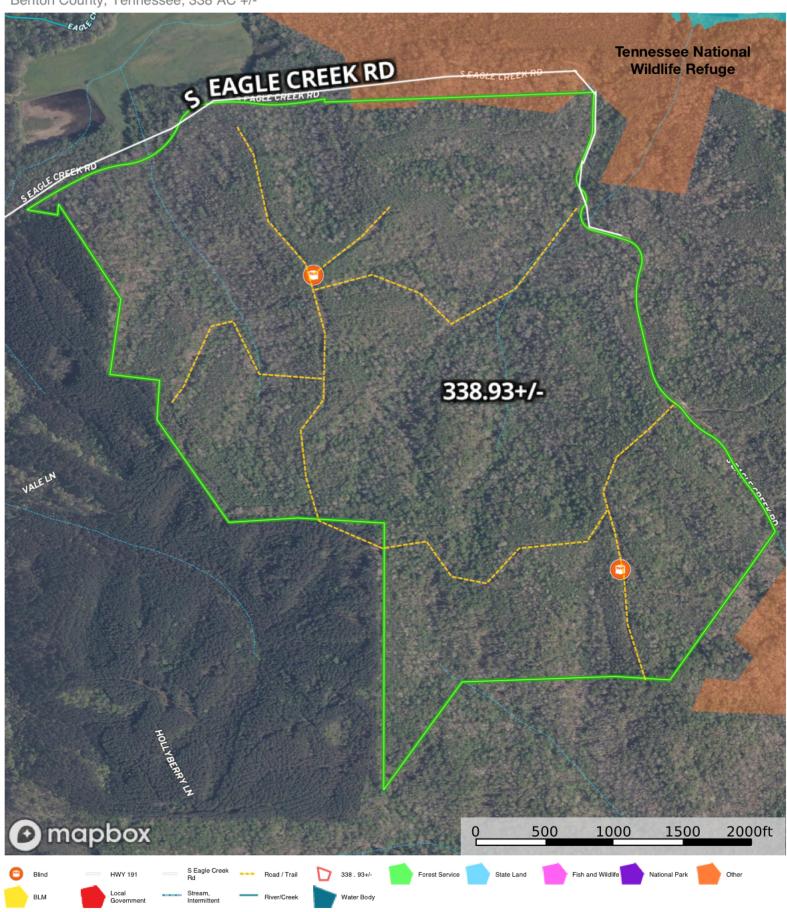

**ACREAGE:** 338.93 +/- Acres

**IMPROVEMENTS:** established interior trails for easy access throughout the property, Deer Hunting Blind overlooking food plot

Parcel - 003117 00300 (portion of)

**Terrain** - Upland hill tract, Primarily wooded with various stages of merchantable hardwood timber.

Eagle Creek Hunting
Benton County, Tennessee, 338 AC +/-