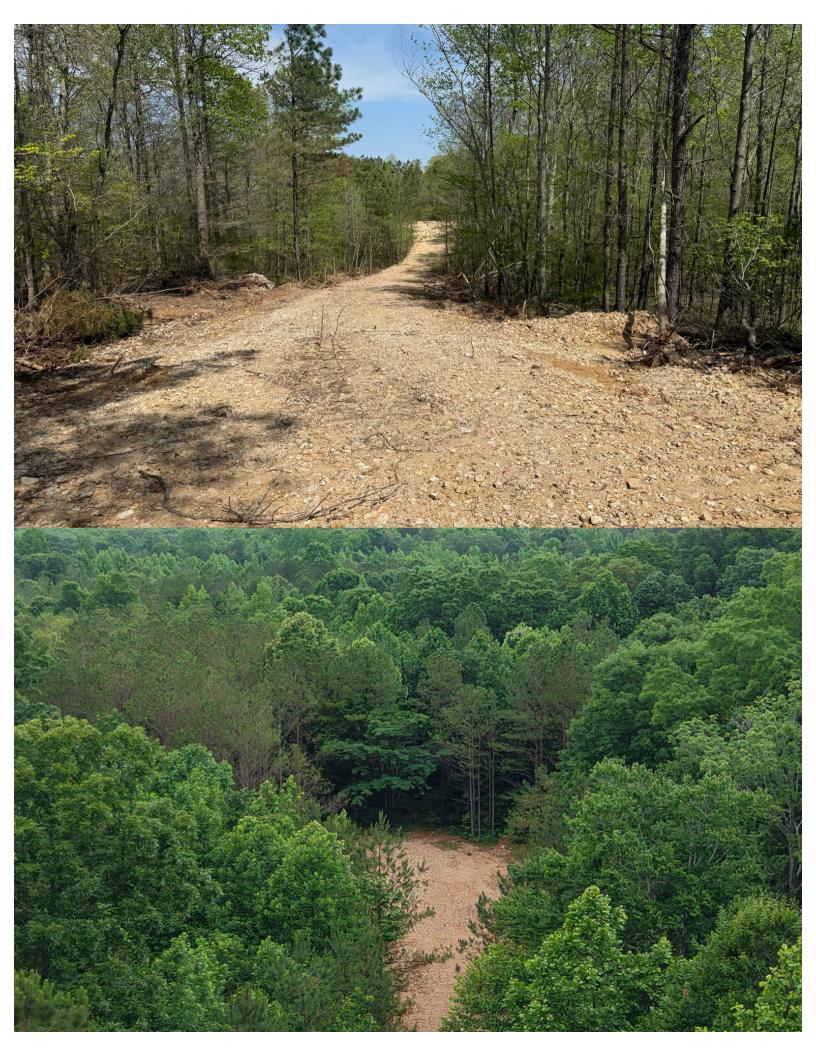

### **Madison County, TN**

LOCATION: located on Fowler rd. Beech Bluff, TN in Madison County

miles to Nashville, miles to Jackson

\*Coordinaté: 35.622477°N, 88.636203°W

**ACREAGE:** 226 +/- Acres

**IMPROVEMENTS:** interior trails for access through the property, Gravel entrance from Fowler Rd.

**Parcel -** 081-012.00

**Terrain** - Rolling Hills, Primarily wooded mixed stand of select-cut hardwood and Pine Timber, Bear Creek runs along western boundary

Mineral Rights- All seller-owned gas, oil, and mineral rights convey.