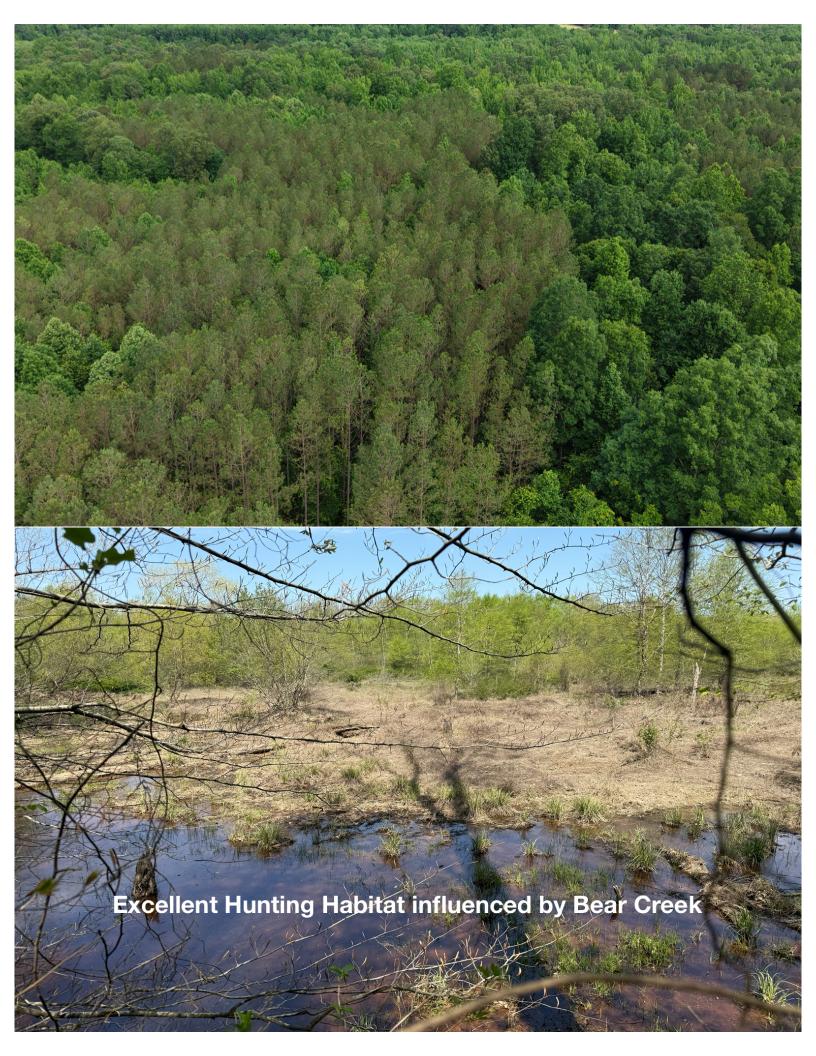

**Parcel -** 081-012.00

**Terrain** - Rolling Hills, Primarily wooded mixed stand of select-cut hardwood and Pine Timber, Bear Creek runs along western boundary

Mineral Rights- All seller-owned gas, oil, and mineral rights convey.

#### Remarks:

This 226± acre timber tract on Fowler Rd in Beech Bluff, TN (35.622477°N, 88.636203°W) is a hunter's paradise and a perfect private retreat. Featuring a mix of select-cut hardwoods and planted pine, it offers outstanding deer and turkey hunting, enhanced by Bear Creek along the western boundary. Ideal for a dream home, the property boasts scenic, rolling terrain with utilities and fiber available at the road.