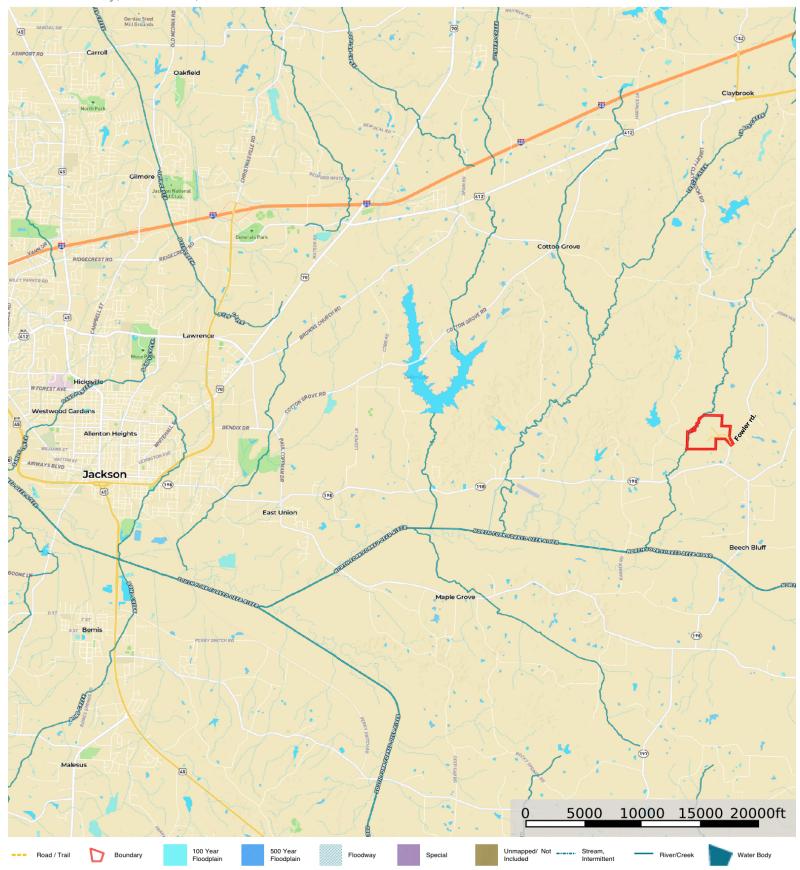

### **Madison County, TN**

LOCATION: located on Fowler rd. Beech Bluff, TN in Madison County

miles to Nashville, miles to Jackson

\*Coordinaté: 35.622477°N, 88.636203°W

**ACREAGE:** 226 +/- Acres

**IMPROVEMENTS:** interior trails for access through the property, Gravel entrance from Fowler Rd.

#### Beech Bluff 226

Madison County, Tennessee, 226 AC +/-