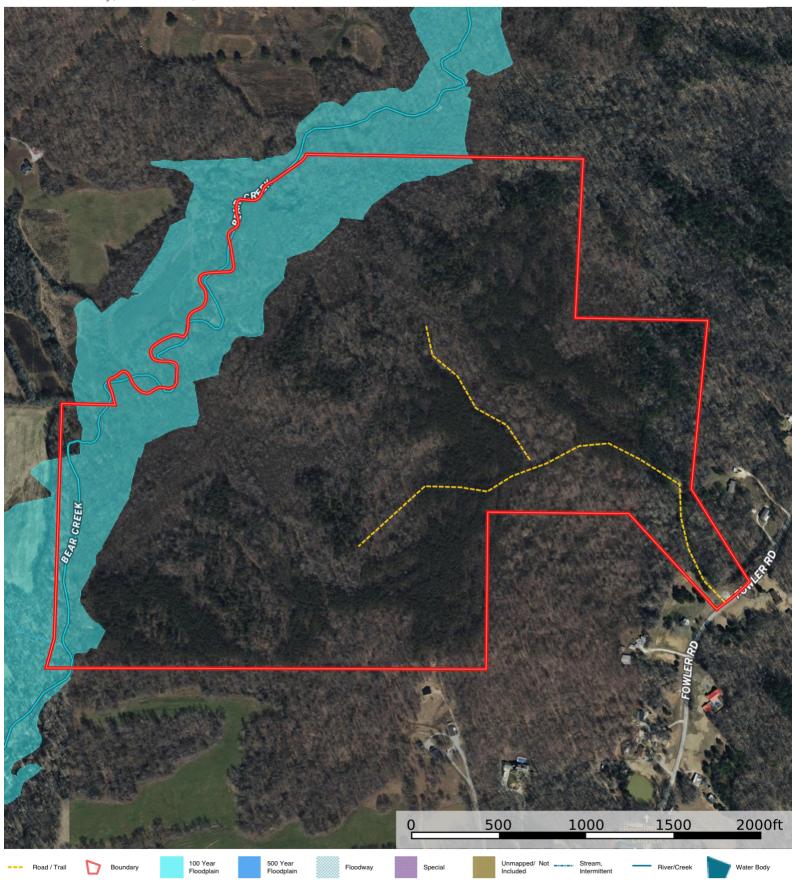

### **Madison County, TN**

LOCATION: located on Fowler rd. Beech Bluff, TN in Madison County

miles to Nashville, miles to Jackson

\*Coordinaté: 35.622477°N, 88.636203°W

**ACREAGE:** 226 +/- Acres

**IMPROVEMENTS:** interior trails for access through the property, Gravel entrance from Fowler Rd.

**Parcel -** 081-012.00

**Terrain** - Rolling Hills, Primarily wooded mixed stand of select-cut hardwood and Pine Timber, Bear Creek runs along western boundary

Mineral Rights- All seller-owned gas, oil, and mineral rights convey.

#### Remarks:

This 226± acre timber tract on Fowler Rd in Beech Bluff, TN (35.622477°N, 88.636203°W) is a hunter's paradise and a perfect private retreat. Featuring a mix of select-cut hardwoods and planted pine, it offers outstanding deer and turkey hunting, enhanced by Bear Creek along the western boundary. Ideal for a dream home, the property boasts scenic, rolling terrain with utilities and fiber available at the road.