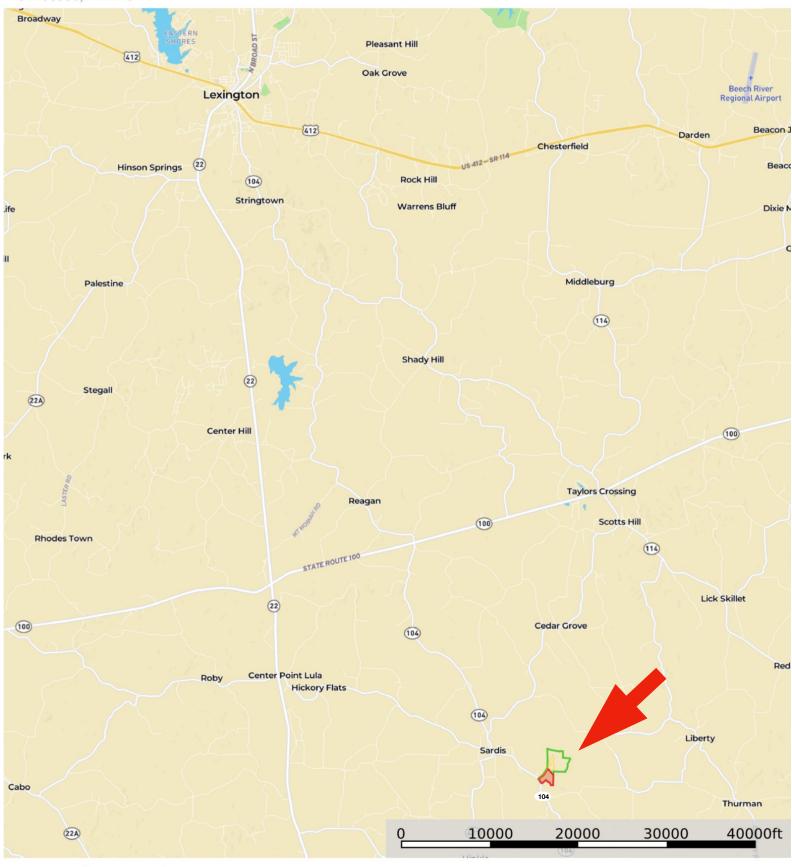

## Henderson County, TN

Location - located on Hwy 104 Sardis, TN 120 miles to Nashville, 55 miles to Jackson \*Coordinate: 35.43350° N, 88.27580° W

Acreage - 122 +/-

Parcel - 159-012.01

Terrain - Cultivated farmland with cutover hardwood and pine timber,

## Remarks:

Welcome to Doe Creek 122, a diverse and highly desirable 122+/- acre farm located on Highway 104 in Sardis, Henderson County, Tennessee. This exceptional property offers a blend of cultivated farmland and cutover hardwood and pine timber.