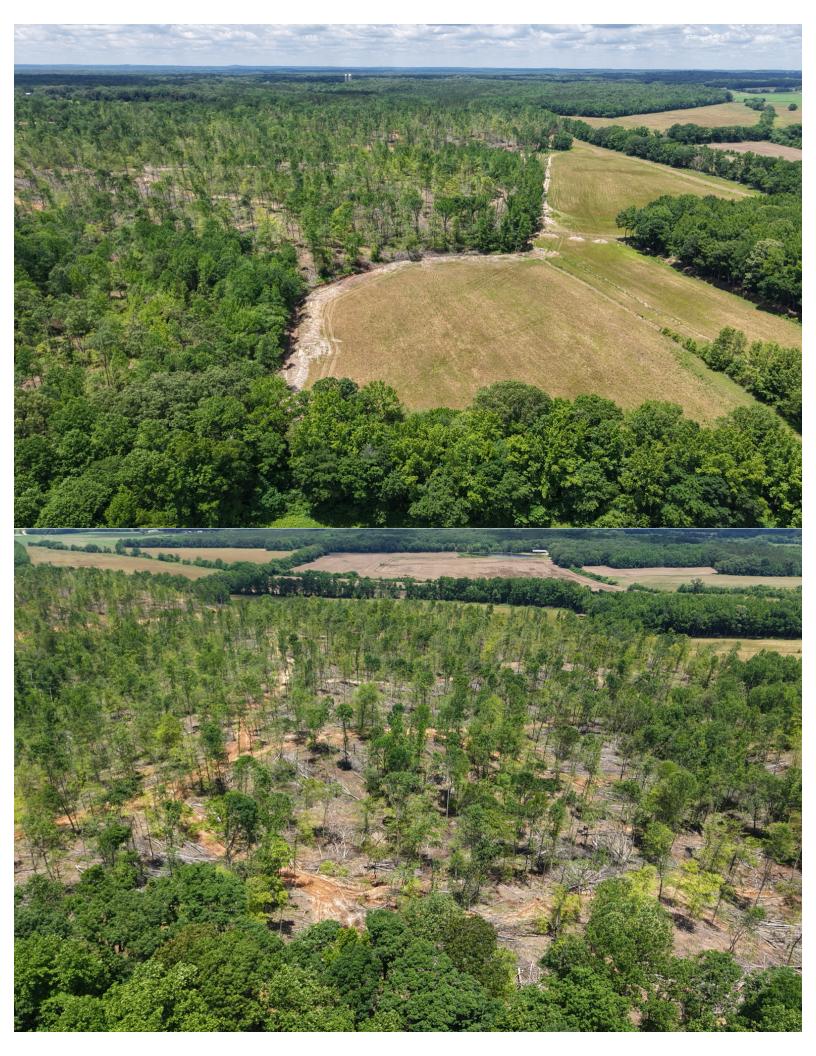

## Henderson County, TN

Location - located on Hwy 104 Sardis, TN 120 miles to Nashville, 55 miles to Jackson \*Coordinate: 35.43350° N, 88.27580° W

Acreage - 122 +/-

Parcel - 159-012.01

Terrain - Cultivated farmland with cutover hardwood and pine timber,

## Remarks:

Welcome to Doe Creek 122, a diverse and highly desirable 122+/- acre farm located on Highway 104 in Sardis, Henderson County, Tennessee. This exceptional property offers a blend of cultivated farmland and cutover hardwood and pine timber.