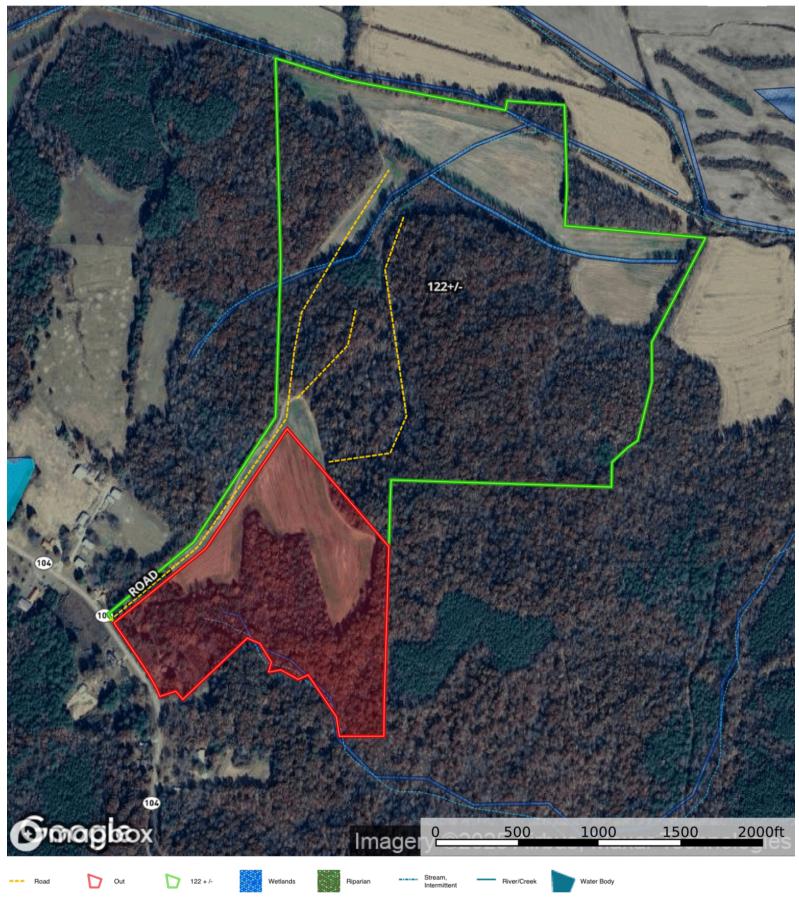

## Henderson County, TN

Location - located on Hwy 104 Sardis, TN 120 miles to Nashville, 55 miles to Jackson \*Coordinate: 35.43350° N, 88.27580° W

Acreage - 122 +/-

Parcel - 159-012.01

Terrain - Cultivated farmland with cutover hardwood and pine timber,

## Remarks:

Welcome to Doe Creek 122, a diverse and highly desirable 122+/- acre farm located on Highway 104 in Sardis, Henderson County, Tennessee. This exceptional property offers a blend of cultivated farmland and cutover hardwood and pine timber.

The farm is influenced by West Prong Doe Creek, creating ideal conditions for outstanding deer and turkey hunting. Newly developed interior roads provide excellent access throughout the property, enhancing its usability for farming, recreation, or future development.

Key Features:

- 122± acres in Henderson County, TN
- Combination of cultivated farmland and cutover timber
- Excellent deer and turkey hunting
- Influenced by West Prong Doe Creek
- Newly developed interior road system
- Income-producing and recreational potential