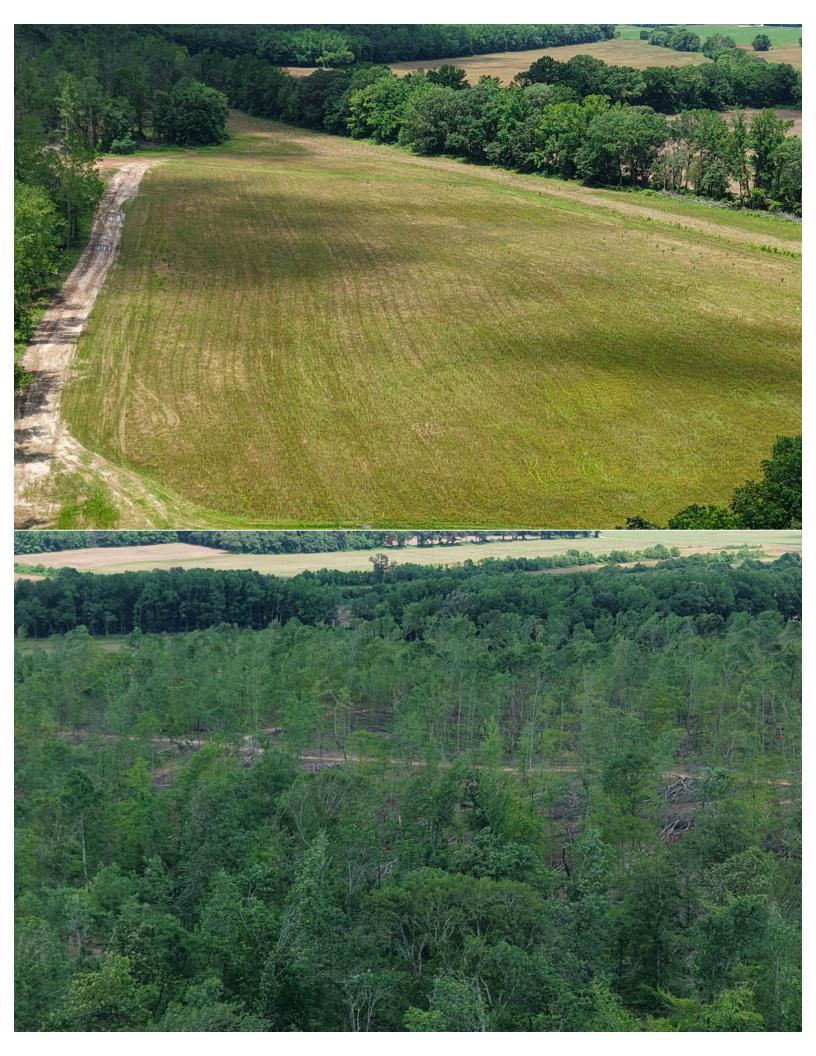

## Henderson County, TN

Location - located on Hwy 104 Sardis, TN 120 miles to Nashville, 55 miles to Jackson \*Coordinate: 35.43350° N, 88.27580° W

Acreage - 122 +/-

Parcel - 159-012.01

Terrain - Cultivated farmland with cutover hardwood and pine timber,

## Remarks:

Welcome to Doe Creek 122, a diverse and highly desirable 122+/- acre farm located on Highway 104 in Sardis, Henderson County, Tennessee. This exceptional property offers a blend of cultivated farmland and cutover hardwood and pine timber.