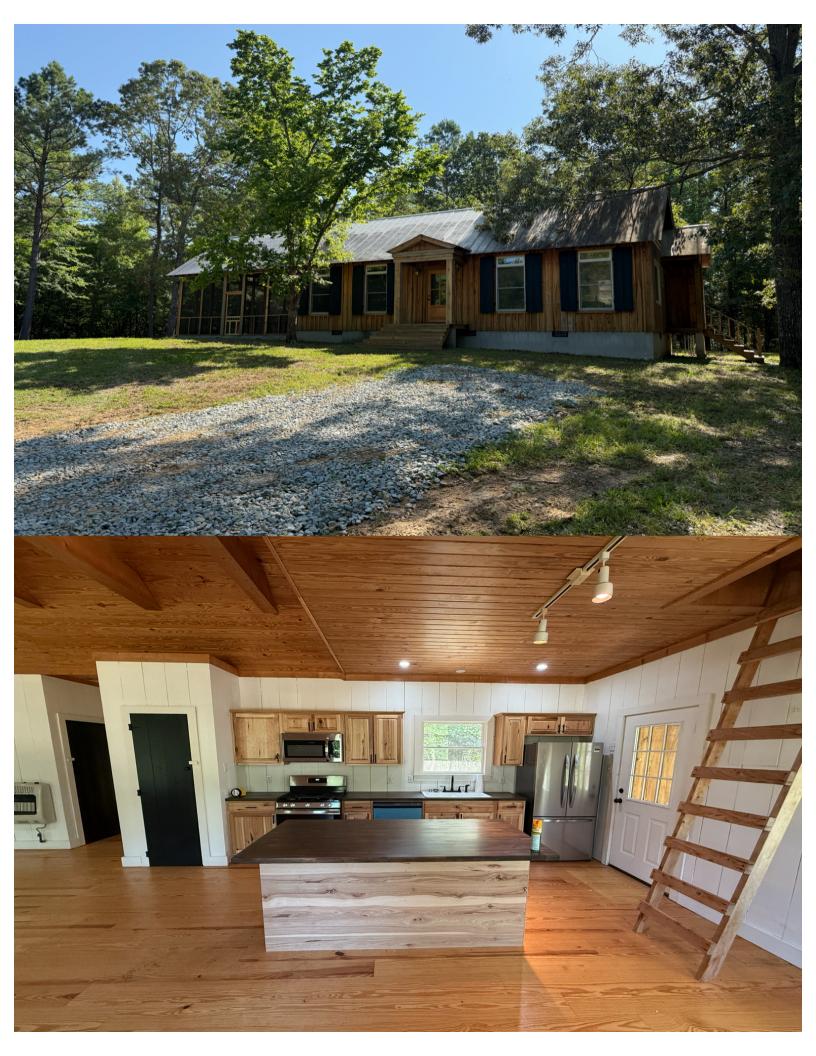

**COUNTY:** Fayette County

ACREAGE: 125±

**DWELLING:** Newly updated 1BR / 1BA cabin with loft, approx. 1,116 sq ft heated/cooled living space. Features include solid pine wood floors, tongue-and-groove ceilings, hickory kitchen cabinets, new appliances, walkout porches, and a screened patio. Utilities include high-speed internet, private well, septic system, propane, heating and air and a backup generator.