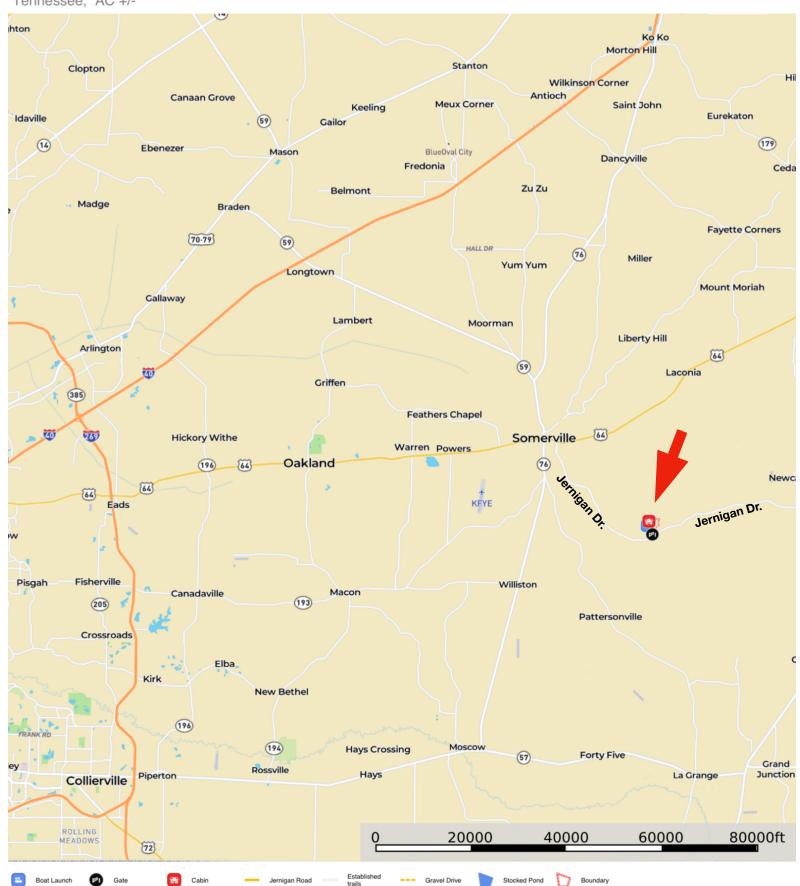

## 125± Acres with Stocked Lake & Secluded Cabin – Favette County, TN

LOCATION: 6415 Jernigan Dr, Somerville, TN 38068

• 53 miles to Memphis International Airport

• 48 miles to Jackson, TN

• Coordinates: 35.186501°N, 89.273634°W

### Jernigan 125

Tennessee, AC +/-