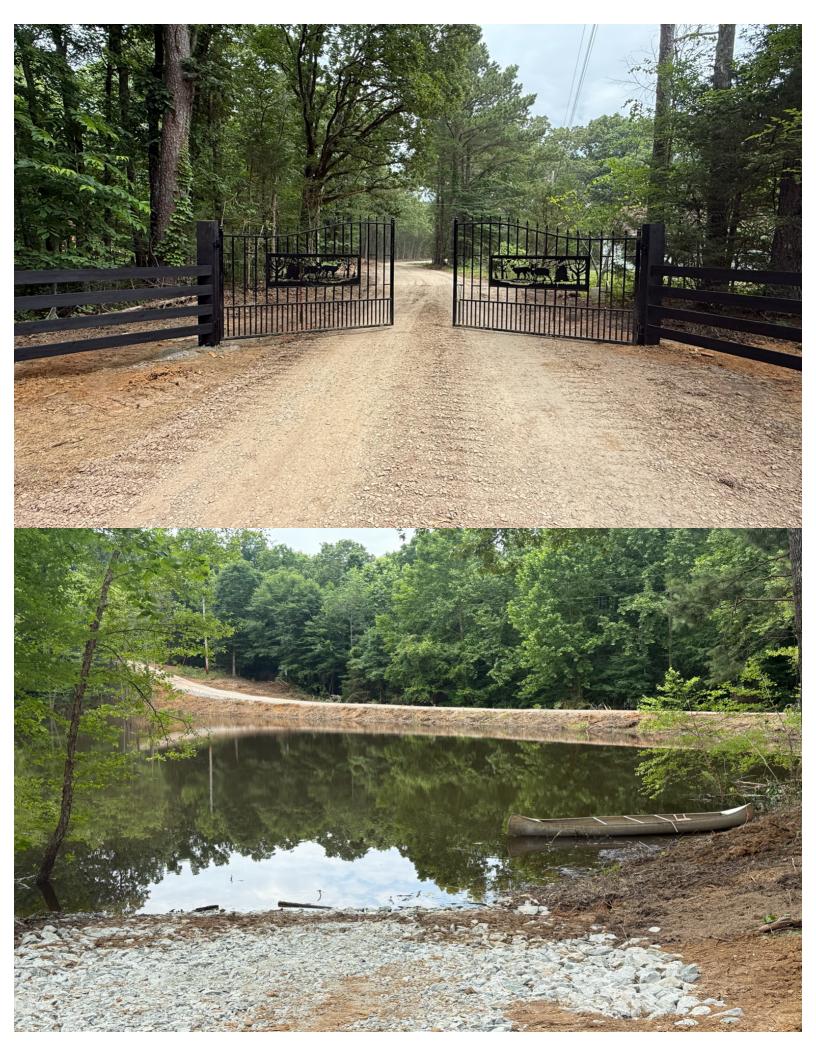

#### **IMPROVEMENTS:**

- Established food plots
- Interior road system
- 4.5± acre stocked lake with boat ramp

**TERRAIN:** Rolling hills with natural creeks and mature hardwood timber, offering excellent deer and turkey hunting opportunities