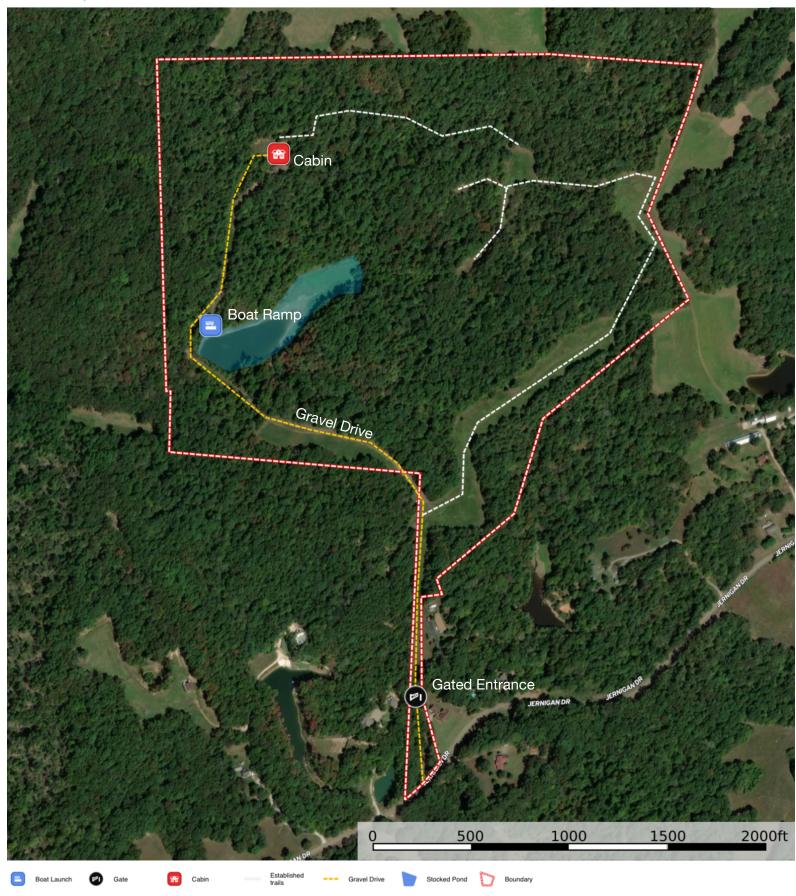

## 125± Acres with Stocked Lake & Secluded Cabin – Favette County, TN

LOCATION: 6415 Jernigan Dr, Somerville, TN 38068

• 53 miles to Memphis International Airport

• 48 miles to Jackson, TN

• Coordinates: 35.186501°N, 89.273634°W

**COUNTY:** Fayette County

ACREAGE: 125±

**DWELLING:** Newly updated 1BR / 1BA cabin with loft, approx. 1,116 sq ft heated/cooled living space. Features include solid pine wood floors, tongue-and-groove ceilings, hickory kitchen cabinets, new appliances, walkout porches, and a screened patio. Utilities include high-speed internet, private well, septic system, propane, heating and air and a backup generator.

#### **IMPROVEMENTS:**

- Established food plots
- Interior road system
- 4.5± acre stocked lake with boat ramp

**TERRAIN:** Rolling hills with natural creeks and mature hardwood timber, offering excellent deer and turkey hunting opportunities

#### **RIGHTS:**

- All seller-owned gas, oil, and mineral rights convey
- Exclusive hunting rights included

PRICE: \$1,049,000 – includes all timber, mineral, and hunting rights

INSPECTION: Shown by Appointment Contact: Shane Martin, 901-827-0224