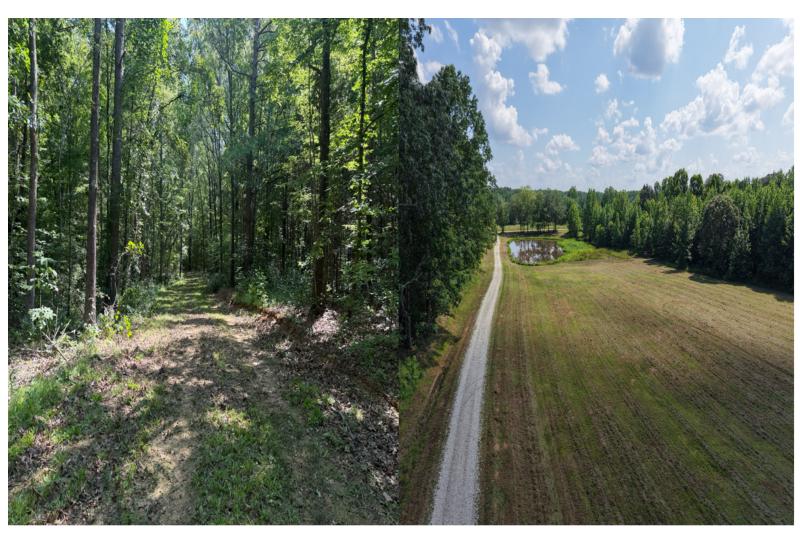

## **IMPROVEMENTS:**

- Gravel Drive from Mifflin Rd (approx 1200 ft)
- Interior road system
- 1/2 +/- acre pond
- Established food plots planted in clover, along with a variety of other browse and cover

**TERRAIN:** Gently rolling field with a pond, surrounded by mature hardwood timber and offering excellent deer and turkey hunting opportunities, enhanced by the nearby North Fork Forked Deer River

PARCEL: 057104 00100

#### Remarks:

This 153± acre tract in Madison County features a scenic blend of mature timber, open fields, and rolling views—ideal for a country estate, hunting retreat, or recreational escape. With over 1,500 feet of road frontage, a 1,200-foot gravel drive, a half-acre pond, and an extensive internal trail system, access and usability are excellent. The property offers a diverse mix of mature upland and bottomland hardwoods—white oak, red oak, poplar, and hickory—along with scattered pines, creating prime habitat for trophy deer and turkey, enhanced by the nearby North Fork Forked Deer River. Utilities are available, with multiple elevated homesites offering sweeping views of the landscape. \* Hunting Blinds not included in sale.