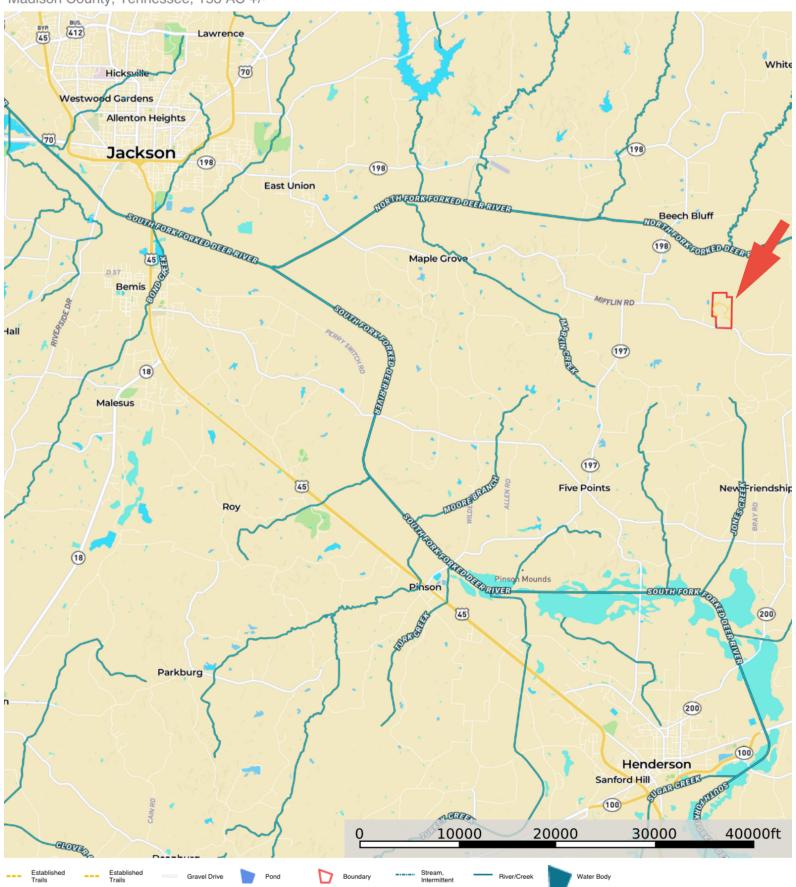

# Mifflin 153- Mature Timber, Prime Hunting, and Scenic Homesites

LOCATION: 2451 Mifflin Rd, Beech Bluff, TN 38313

- 100 miles to Memphis International Airport
- 20 miles to Jackson, TN
- 130 miles to Nashville, TN
- Coordinates: 35.564662°N, 88.620442°W

**COUNTY:** Madison County

ACREAGE: 153±