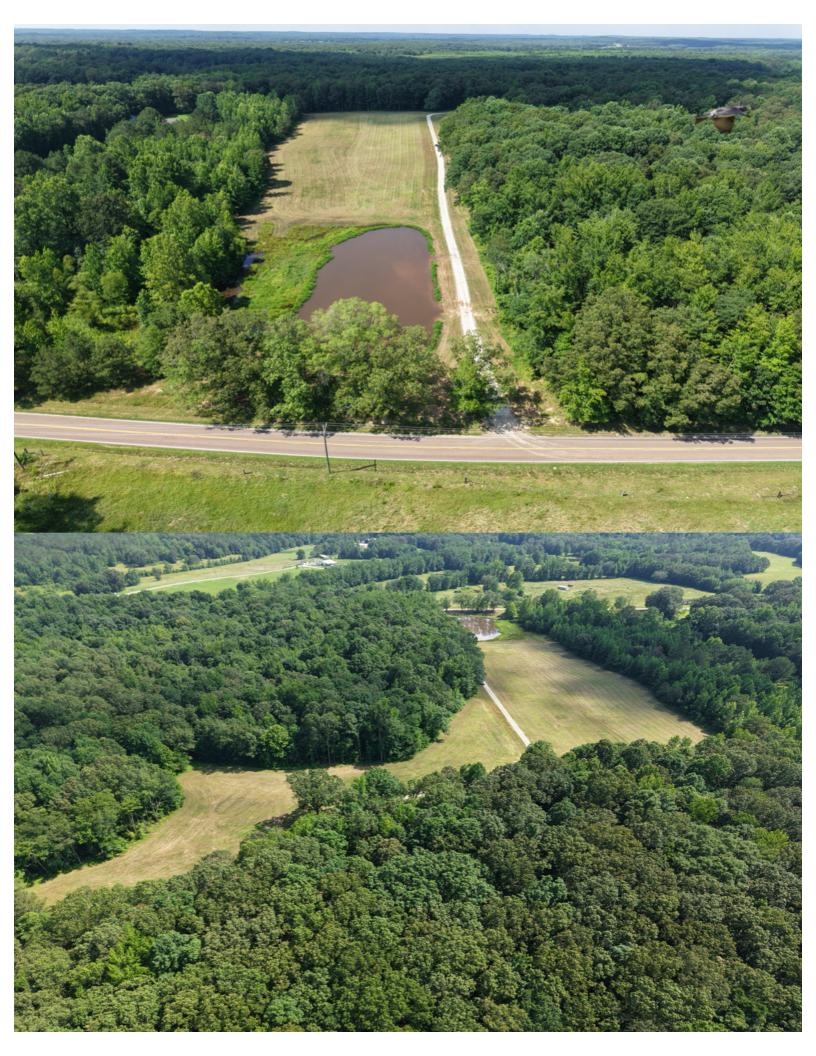

## **IMPROVEMENTS:**

- Gravel Drive from Mifflin Rd (approx 1200 ft)
- Interior road system
- 1/2 +/- acre pond
- Established food plots planted in clover, along with a variety of other browse and cover

**TERRAIN:** Gently rolling field with a pond, surrounded by mature hardwood timber and offering excellent deer and turkey hunting opportunities, enhanced by the nearby North Fork Forked Deer River

PARCEL: 057104 00100

#### Remarks:

This 153± acre tract in Madison County features a scenic blend of mature timber, open fields, and rolling views—ideal for a country estate, hunting retreat, or recreational escape. With over 1,500 feet of road frontage, a 1,200-foot gravel drive, a half-acre pond, and an extensive internal trail system, access and usability are excellent. The property offers a diverse mix of mature upland and bottomland hardwoods—white oak, red oak, poplar, and hickory—along with scattered pines, creating prime habitat for trophy deer and turkey, enhanced by the nearby North Fork Forked Deer River. Utilities are available, with multiple elevated homesites offering sweeping views of the landscape. \* Hunting Blinds not included in sale.