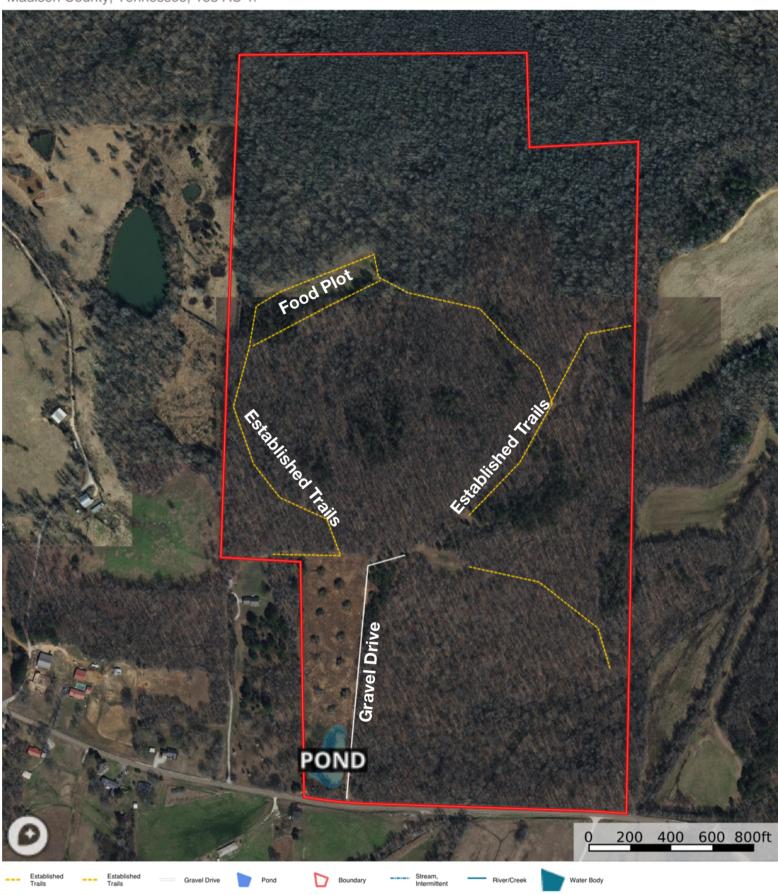

**COUNTY:** Madison County

ACREAGE: 153±

## **IMPROVEMENTS:**

- Gravel Drive from Mifflin Rd (approx 1200 ft)
- Interior road system
- 1/2 +/- acre pond
- Established food plots planted in clover, along with a variety of other browse and cover

**TERRAIN:** Gently rolling field with a pond, surrounded by mature hardwood timber and offering excellent deer and turkey hunting opportunities, enhanced by the nearby North Fork Forked Deer River

PARCEL: 057104 00100

#### Remarks:

This 153± acre tract in Madison County features a scenic blend of mature timber, open fields, and rolling views—ideal for a country estate, hunting retreat, or recreational escape. With over 1,500 feet of road frontage, a 1,200-foot gravel drive, a half-acre pond, and an extensive internal trail system, access and usability are excellent. The property offers a diverse mix of mature upland and bottomland hardwoods—white oak, red oak, poplar, and hickory—along with scattered pines, creating prime habitat for trophy deer and turkey, enhanced by the nearby North Fork Forked Deer River. Utilities are available, with multiple elevated homesites offering sweeping views of the landscape. \* Hunting Blinds not included in sale.