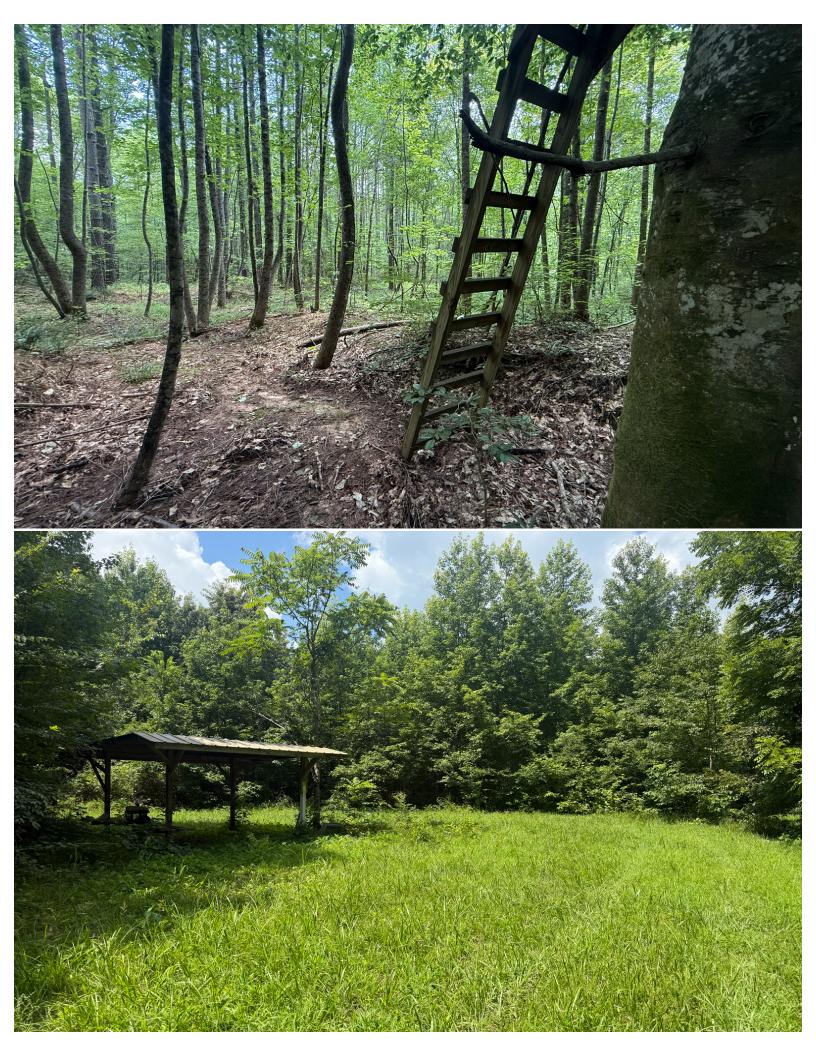

#### **IMPROVEMENTS:**

- Multiple gated access points from West Rd
- Barn for storage and small Hunting Camp house
- An extensive interior road and trail system for easy navigation throughout the property
- Established food plots, bordered by mature hardwood timber and abundant native browse
- Multiple deer stands and hunting blinds in place (some may need repair)