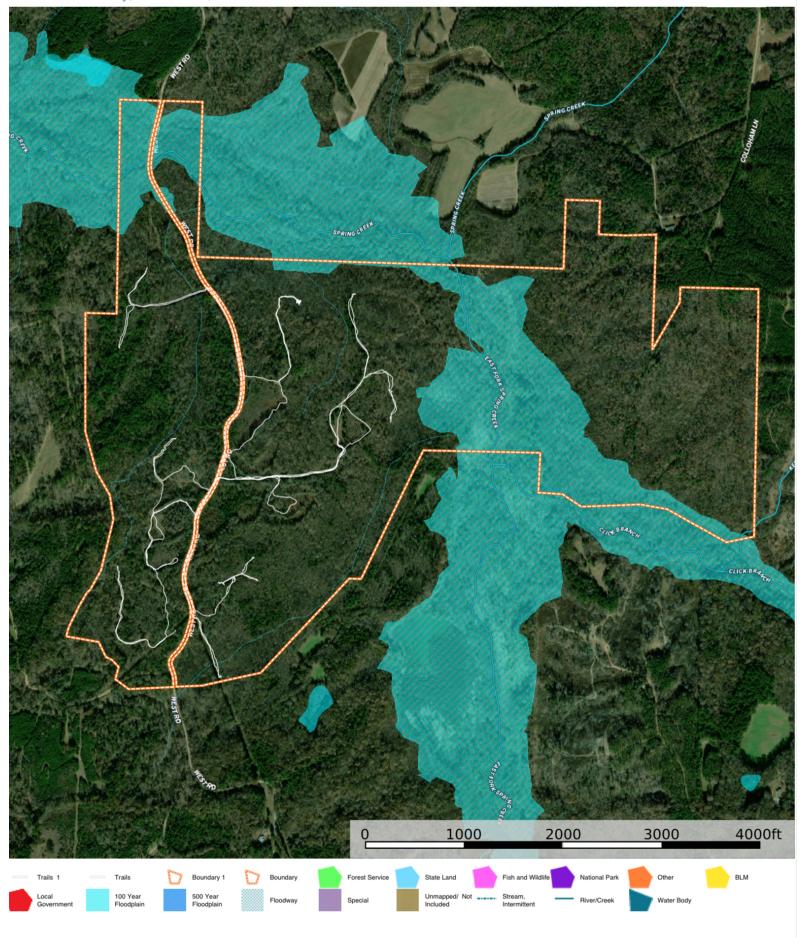

# **Roger Springs 493**

LOCATION: 1230 West Rd. Saulsbury, TN 38067

- 45 miles to Collierville, TN
- 44 miles to Jackson, TN
- 173 miles to Nashville, TN
- Coordinates: 35.085212°N, 89.034830°W

**COUNTY:** Hardeman County

ACREAGE: 493± (128+/- acres West side of West rd and 365+/- acres on east side of West rd.)

**TERRAIN:** A blend of Upland hills and fertile bottomland, this tract features mature hardwood timber, thick bedding cover, and the East Fork Spring Creek, which meanders through the landscape—creating an ideal habitat for whitetail deer and wild turkey. The property's diversity supports exceptional year-round hunting and outdoor recreation.

### PARCEL: 035149 00100