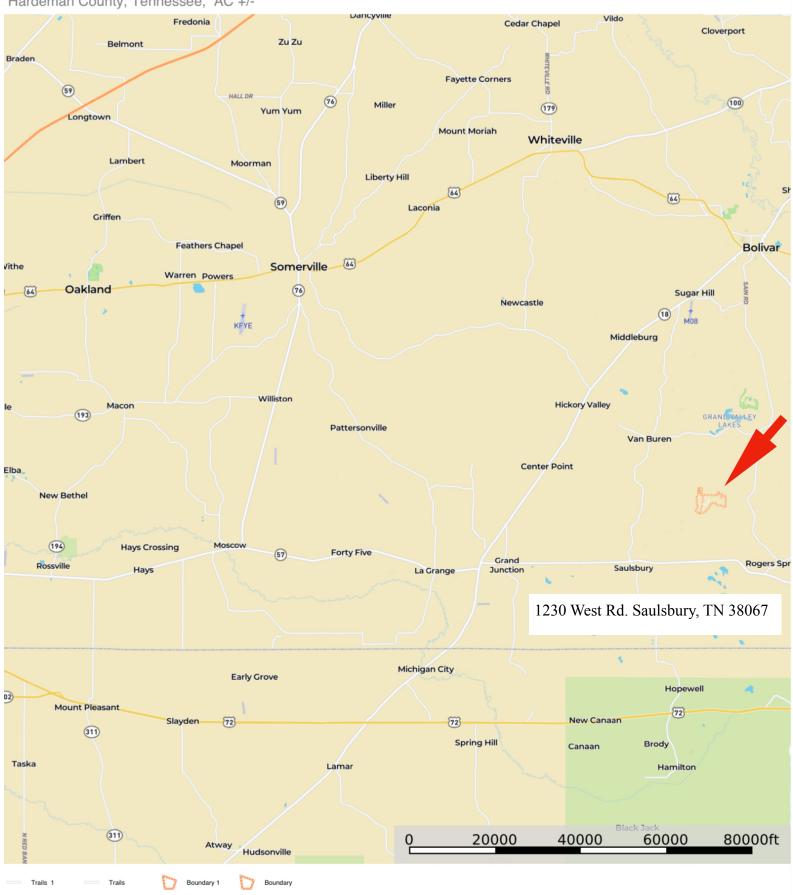

# **Roger Springs 493**

LOCATION: 1230 West Rd. Saulsbury, TN 38067

- 45 miles to Collierville, TN
- 44 miles to Jackson, TN
- 173 miles to Nashville, TN
- Coordinates: 35.085212°N, 89.034830°W

**COUNTY:** Hardeman County

#### Roger springs 493 Hardeman County, Tennessee, AC +/-

**Stephen Martin** P: 901-755-8877 The information contained herein was obtained from sources leemed to be reliable. Land id™ Services makes no warranties or guarantees as to the completeness or accuracy thereof.