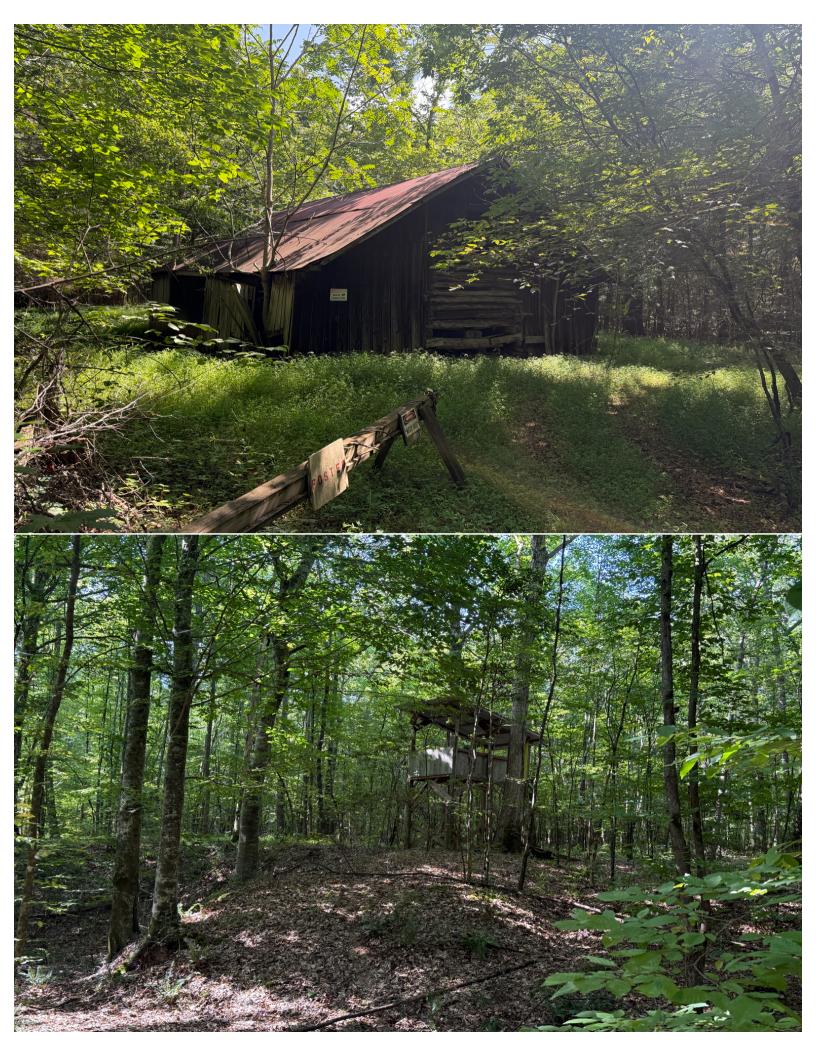

#### **IMPROVEMENTS:**

- Multiple gated access points from West Rd
- Barn for storage and small Hunting Camp house
- An extensive interior road and trail system for easy navigation throughout the property
- Established food plots, bordered by mature hardwood timber and abundant native browse
- Multiple deer stands and hunting blinds in place (some may need repair)